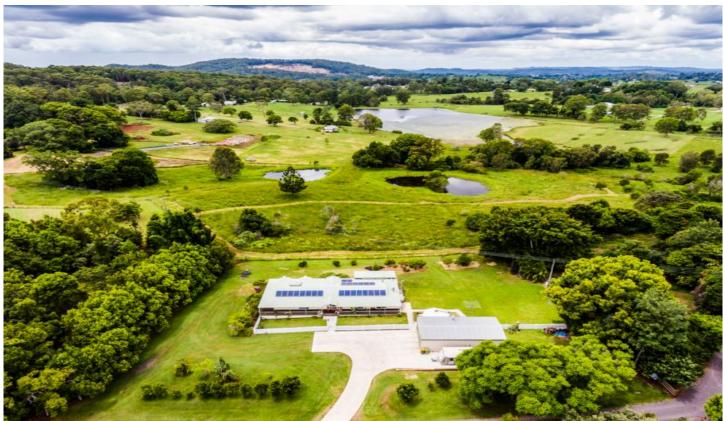

## 527 Image Flat Road Kureelpa QLD

This property is currently UNDER CONTRACT and subject to conditions. Please feel free to register your interest with us in the event that the contract does not proceed or if you would like to be notified about similar properties.

Sitting on a 7,309m2 block surrounded by picturesque countryside, this home will suit anyone looking for a private acreage retreat close to town.

Featuring 3 bedrooms, 2 bathrooms, two living areas, wrap-around verandahs and an east-facing deck with magnificent views over the dams dotted around the surrounding grassy paddocks.