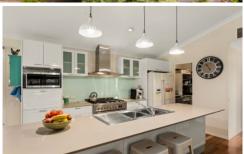

There's a wonderful cook's kitchen with a walk-in pantry. The main bedroom and ensuite is separated from the rest of the house by one of the living areas. Great for privacy

3 🕮 2 🚝 4 😭

**Price** : \$ 731,500 **Land Size** : 7309 sqm