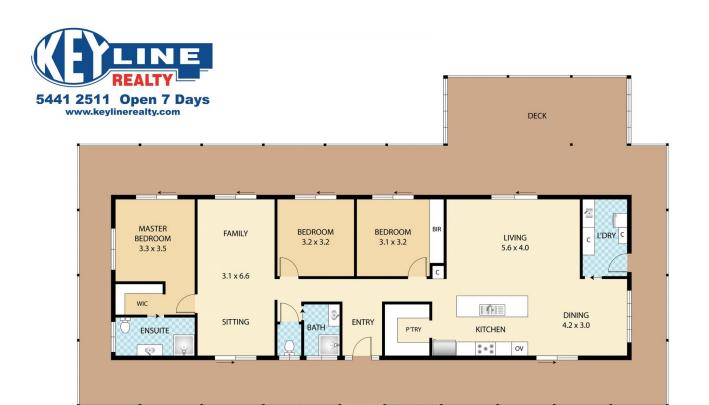

Sitting on a 7,309m2 block surrounded by picturesque countryside, this home will suit anyone looking for a private acreage retreat close to town.

Featuring 3 bedrooms, 2 bathrooms, two living areas, wrap-around verandahs and an east-facing deck with magnificent views over the dams dotted around the surrounding grassy paddocks.

There's a wonderful cook's kitchen with a walk-in pantry. The main bedroom and ensuite is separated from the rest of the house by one of the living areas. Great for privacy

3 🕮 2 🚝 4 😭

**Price** : \$ 731,500 **Land Size** : 7309 sqm