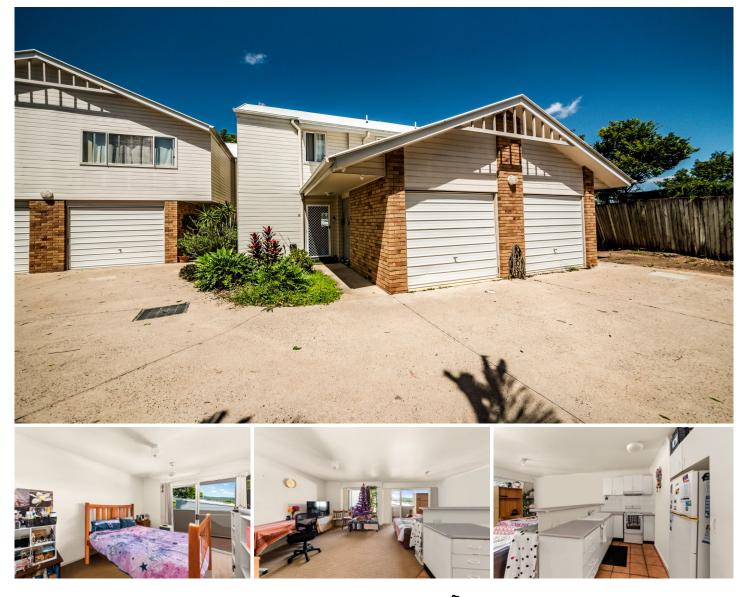

## 10/24-30 Lamington Terrace Nambour QLD

Within easy and convenient access to towns' facilities, shopping precincts and public transport, this fantastic unit is located in a small, well laid out complex.

The living area is light and airy, open plan with adjacent well equipped kitchen with good storage. Sliding doors access to a generous deck area with a pleasant leafy outlook.

Currently rented for \$300 per week with a great tenant in place who would be agreeable to stay on.

## 2 🎮 1 🚔 1 🚘

**Price :** \$ 334,000

**View :** https://www.keylinerealty.com/sale/qld/sunshinecoast/nambour/residential/unit/6330181

Paul Skelton 07 5441 2511

Steven Clay 0754412511

UPPER FLOOR

**GROUND FLOOR** 