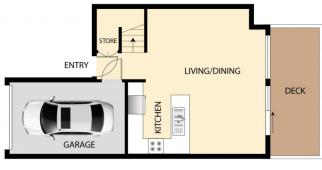

## 2 🎮 1 🚔 1 🚘

**Price :** \$ 334,000

**View :** https://www.keylinerealty.com/sale/qld/sunshinecoast/nambour/residential/unit/6330181

Paul Skelton 07 5441 2511

Steven Clay 0754412511

UPPER FLOOR

**GROUND FLOOR** 

🕮 2 BED 💁 1 BATH 🛥 1 CAR

10/24 Lamington Tce, Nambour

c plan is for illustrative purposes only. Any dimensions are approximate. All information gathered here from ce we believe reliable. However we cannot guarantee its accuracy and interested persons should make their enquinies to determine to your satisfication as to the suitability of the property for your space requirements. (Boc plan produced by Step inside property imaging 5Copyright This image may not be used or reproduced induce a part with our written permission.