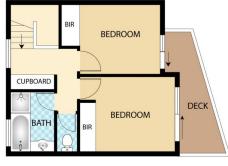

## 2 🎮 1 🚔 1 🚘

**Price :** \$ 334,000

**View :** https://www.keylinerealty.com/sale/qld/sunshinecoast/nambour/residential/unit/6330181

Paul Skelton 07 5441 2511

Steven Clay 0754412511

UPPER FLOOR

**GROUND FLOOR** 

🕮 2 BED 💁 1 BATH 🛥 1 CAR

10/24 Lamington Tce, Nambour

c plan is for illustrative purposes only. Any dimensions are approximate. All information gathered here from ce we believe reliable. However we cannot guarantee its accuracy and interested persons should make their enquinies to determine to your satisfication as to the suitability of the property for your space requirements. (Boc plan produced by Step inside property imaging 5Copyright This image may not be used or reproduced induce a part with our written permission.