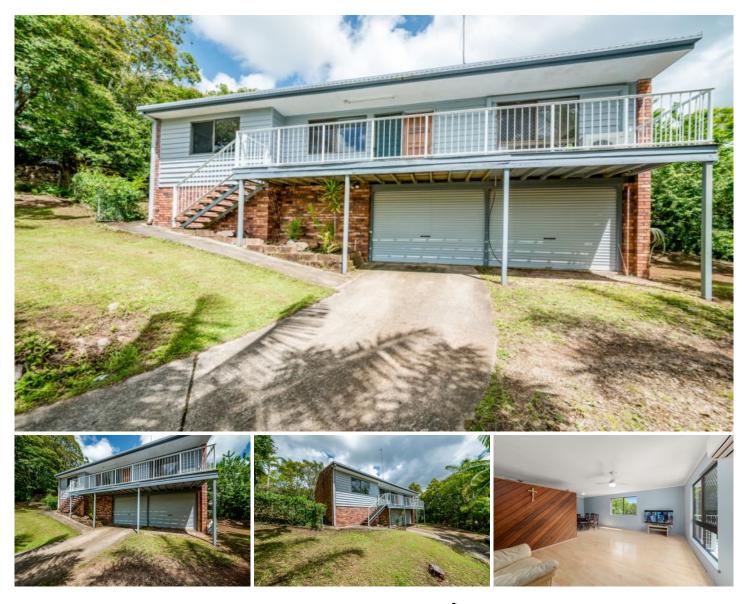

## 1 Jeanette Avenue Nambour QLD

High Set Family Renovator on a Corner Block

This family home sits on a 749 m2 block and features spacious living and dining room areas, 3 large bedrooms with built in robes. The back yard is fully fenced and the double garage is under the house. There's ample room for boat or caravan.

## 3 🛤 1 🚰 2 🚘

Land Size : 749 sqm

View : https://www.keylinerealty.com/sale/qld/suns hine-coast/nambour/residential/house/6330 236

Steven Clay 0754412511