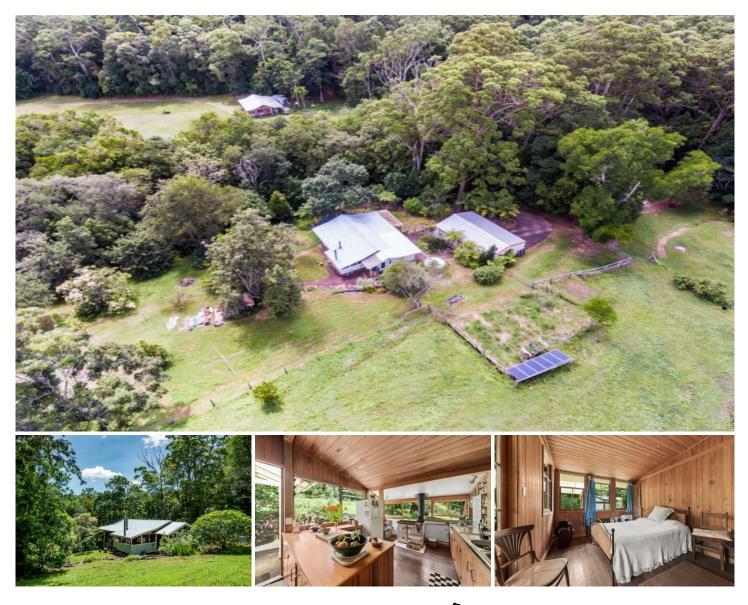

## 677 Nambour-Mapleton Road Kureelpa QLD

This gorgeous property will suit numerous buyer types. If you're looking for a horse property, there are stables and approximately 7 acres under pasture. If you'd like a weekender, there's a cosy cottage and a studio. Someone looking for a sustainable lifestyle will love the location and all the potential that it has including the off-grid lifestyle. If you've been looking for the ultimate homesite, there's a perfect spot at the top of the block.

Situated just 3 minutes' drive from Mapleton and 10 minutes from Nambour. The 20 acre property has a good proportion of flat land. The main cottage is timber throughout and has 1 bedroom and plenty of living space including a big veranda overlooking the creek. Down on the flat, the studio (also timber throughout) is a blank canvas: You could leave it as is or set it up as you desire. There's a creek running through the middle of the property and