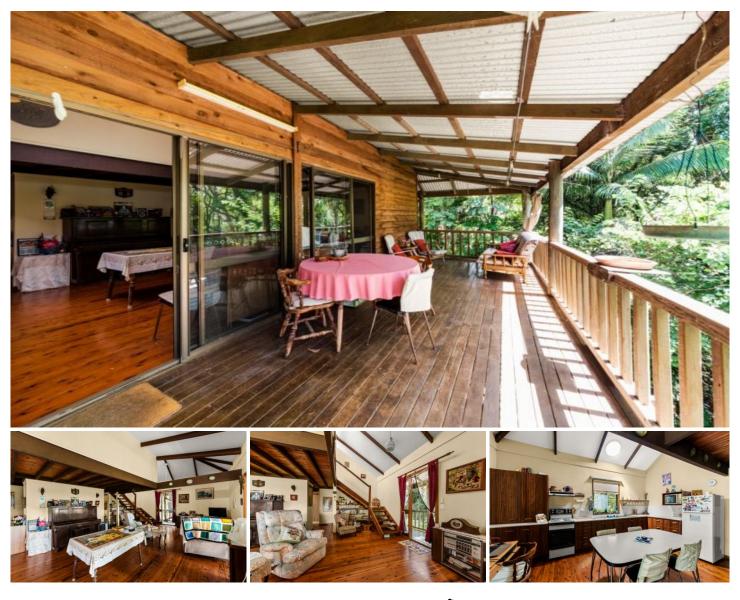

## 61 Panorama Drive Nambour QLD

Private Pole Home on Panorama

Come home to your very own retreat amongst the trees. Only two kilometres from the centre of Nambour, perched high on Panorama Drive, this home is unlike any other, with a verandah that looks out over lush green forest.

Featuring a loft for the main bedroom, plus two other bedrooms and a bathroom tucked in behind the living areas and kitchen. This is a traditional pole home constructed predominately out of hardwood, western red cedar and cypress.

If you are looking for something with character, you won't want to miss this unique home, it could be exactly what you're looking for.