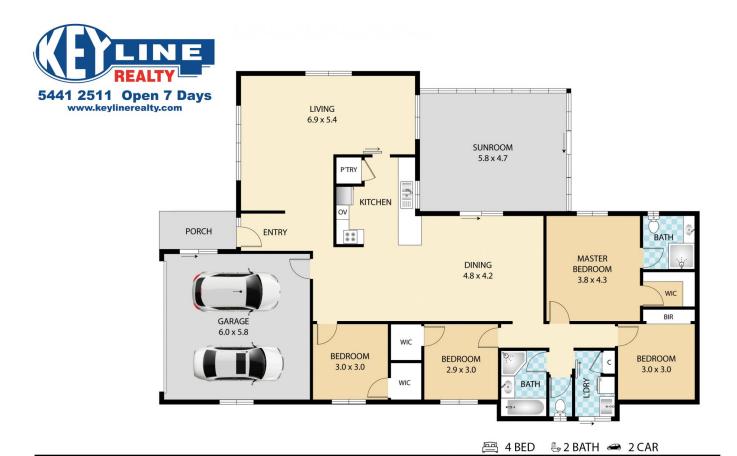

## 2 Bonaparte Place Palmwoods QLD

Sitting on the edge of one of the most sought after villages on the Sunshine Coast, this home will delight its new owners because of its prime location and presentation.

This four bedroom, two bathroom home has been meticulessly maintained inside and out. It features a double garage, large living areas 12 solar panels and side access with room for a caravan or boat.

Only one kilometre to the middle of Palmwoods and less than a 5 minute drive to either Palmwoods or Woombye Primary Schools.

Features: Four Bedrooms (ensuite in main) Two Bathrooms Large living areas

2 Bonaparte Place, Palmwoods

Floor plan is for illustrative purposes only. Any dimensions are approximate. All information gathered here from ounce we believe reliable. However we cannot guarantee its accuracy and interested persons should make the work of the plan produced by Step Inside property invasing to Copyright This image may not be used or reproduced his floor plan produced by Step Inside property imaging Copyright This image may not be used or reproduced in whole or part with out written permission