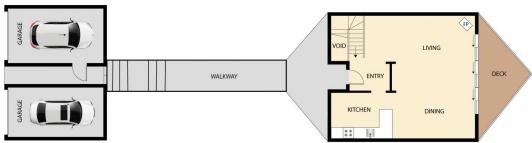

## UPPER LEVEL

GROUND LEVEL

🕮 3 BED 🚇 2 BATH 🚄 2 CAR

32 Lantana Lane, Mapelton

Floor plan is for illustrative purposes only. Any dimensions are approximate. All information gathered here from source we believe reliable. However we cannot guarantee its accuracy and interested persons should make their www.enequiries to determine to your satisfaction as to the suitability of the property for your space requirements. This floor plan produced by Step Inside property Imaging CCopyright This image may not be used or reproduced in whole or and without written permission