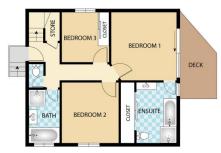

## UPPER LEVEL

GROUND LEVEL

🕮 3 BED 🚇 2 BATH 🚄 2 CAR

32 Lantana Lane, Mapelton

Floor plan is for illustrative purposes only. Any dimensions are approximate. All information gathered here from source we believe reliable. However we cannot guarantee its accuracy and interested persons should make their www.enequiries to determine to your satisfaction as to the suitability of the property for your space requirements. This floor plan produced by Step Inside property Imaging CCopyright This image may not be used or reproduced in whole or and without written permission