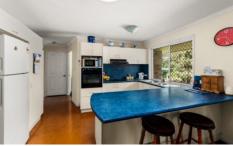

Three bedrooms with built in robes.

Well equipped kitchen with good bench and cupboard space with views over the gardens.

Open plan living with sliding doors to the undercover patio. Garden shed and veggie plot.