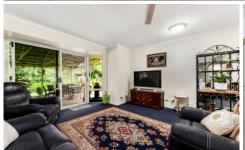

Three bedrooms with built in robes.

Well equipped kitchen with good bench and cupboard space with views over the gardens.

Open plan living with sliding doors to the undercover patio. Garden shed and veggie plot.