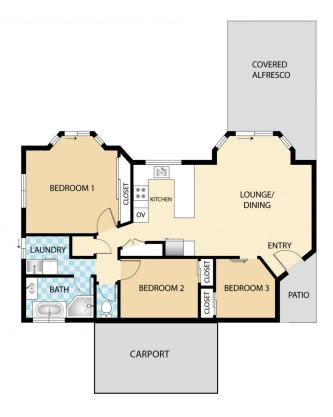

## 7 Palmwoods Montville Road Palmwoods QLD

Handy to Palmwoods village, this wonderful property boasts a lowset brick home on over 800sqm's of level land with lush established gardens.

Features include -

Three bedrooms with built in robes.

Well equipped kitchen with good bench and cupboard space with views over the gardens.

Open plan living with sliding doors to the undercover patio. Garden shed and veggie plot.

Single carport plus plenty of additional space for parking.

The home is nestled amidst mature tropical gardens and will appeal to the buyer looking for generous yard space. There are views over the neighbour's dam with an array of visiting birdlife.

7 Palmwoods Montville Rd, Palmwoods

or plan is for Illustrative purposes only. Any dimensions are approximate. All information gathered here from turce we believe elibable. However we cannot guarantee its accuracy and interest persons should make their on enquiries to determine to your satisfaction as to the suitability of the property for your space requirements. is floor plan produced by Step inside property Imaging OCopyright This image may not be used or reproduced whole or part with out written permission