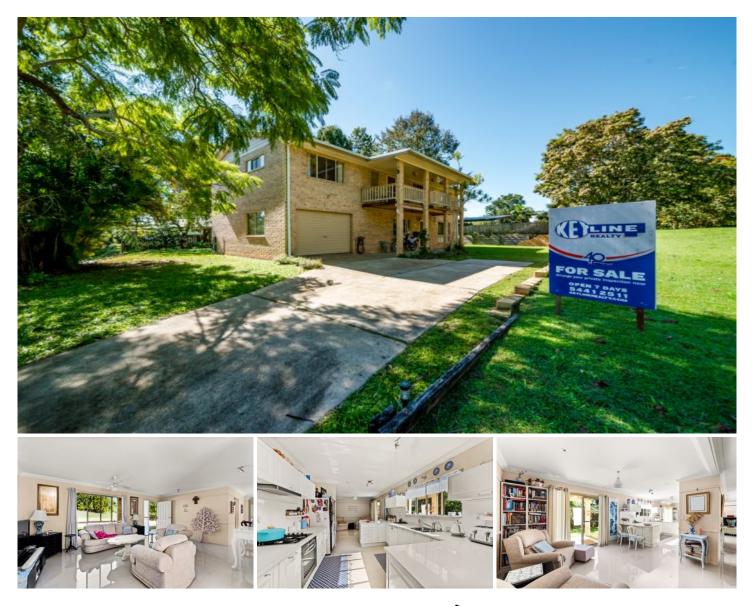

## **19 Mountain Breeze Court Coes Creek QLD**

19 Mountain Breeze Court, Coes Creek will be a winner for those after a well-designed large family home in a special location.

You will find it at the end in a quiet Cul-de-sac on a flat 723m2 block. Houses in this street are always sought after because its secluded and extremely quiet, yet close to all that Nambour has to offer including schools, rail, buses and hospitals. There's also easy access to the highway - via Woombye or Nambour.

The house has multiple living areas, 4 large bedrooms with built-ins (main having a walk-in robe and ensuite), three bathrooms and 2 verandas.

The 3.3m x 3.3m office is located on the ground floor and would be an ideal place to work from home or run your