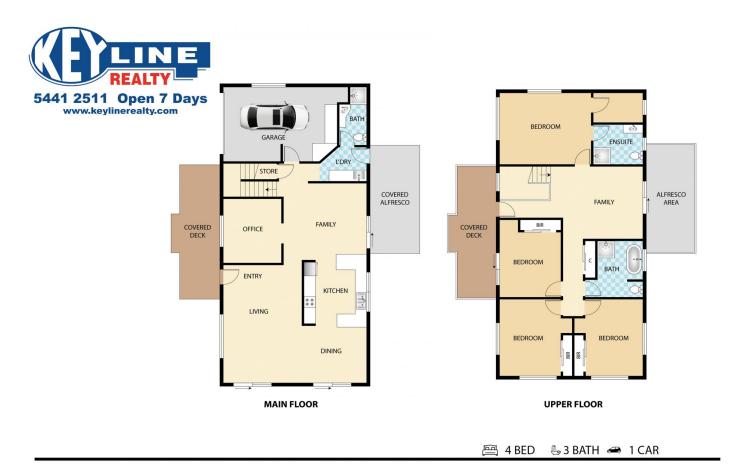

The house has multiple living areas, 4 large bedrooms with built-ins (main having a walk-in robe and ensuite), three bathrooms and 2 verandas.

The 3.3m x 3.3m office is located on the ground floor and would be an ideal place to work from home or run your

## 4 🛤 3 🚰 1 🚘

| Price      | : \$ 695,000 |
|------------|--------------|
| I and Size | • 723 sam    |

: https://www.keylinerealty.com/sale/qld/suns hine-coast/coes-creek/residential/house/643 3490

View

**Andrew Hicks** 07 5441 2511

Paul Skelton 07 5441 2511

19 Mountain Breeze Crt, Coes Creek

or plan is for illustrative purposes only. Any dimensions are approximate. All information gathered here from rice we believe reliable. However we cannot guarantee its accuracy and interested persons should make their enquine to determine to your satisfication as to the suitability of the property for your space requirements. floor plan produced by Step inside property imaging CCopyright This image may not be used or reproduced indice a part with our written permission.