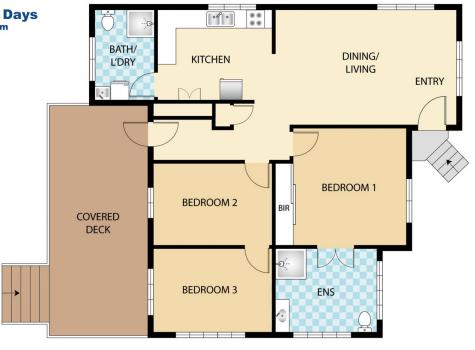

## V

: https://www.keylinerealty.com/sale/qld/s unshine-coast/nambour/residential/hous e/6445491

Paul Skelton 07 5441 2511

🚎 3 BED 🛛 🖶 2 BATH 🛲 2 CAR

7 Pine Street, Nambour

Roor plan is for illustrative purposes only. Any dimensions are approximate. All information gathered here from source we believe reliable. However we cannot guarantee its accuracy and interested persons should make their we enquirite to determine to your artifaction as to the subtability of the preperty for your space requirements. This floor plan produced by Step Inside property Imaging OCopyright This Image may not be used or reproduced in whole or part with out written permission