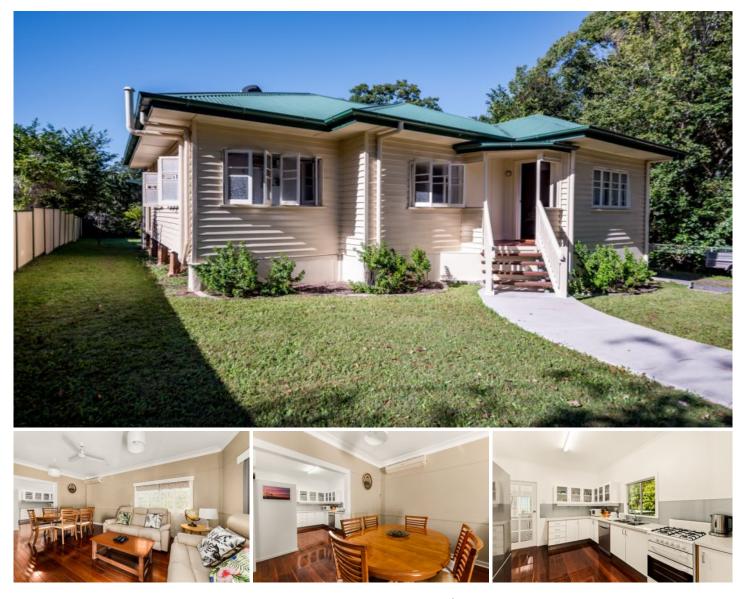

## 7 Pine Street Nambour QLD

The charm of this traditional home will be evident as you enter the front gate.

Positioned on a level fully fenced allotment, this renovated Queenslander boasts three bedrooms with an ensuite to the master.

Main living area is open plan offering a comfy lounge with adjacent informal dining space.

The kitchen is nicely renovated with modern fittings and lighting, generous bench and cupboard space with gas cooking.

The warmth of polished hardwood flooring throughout finishes this lovely home.

A covered rear deck gives all year round outside entertaining options, overlooking a large level rear yard. There is undercover parking with carport as well as