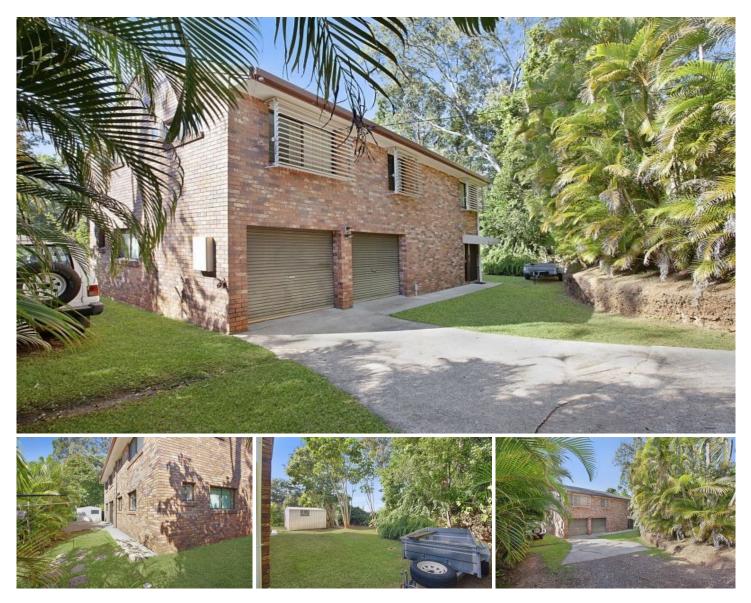

## 28 Image Flat Road Nambour QLD

This well cared for property is tucked in near the back of a good old-fashioned sized block and its established gardens and trees add to the sense of peace and privacy. The home is of solid brick construction and has generous proportions.

Downstairs is the open plan living area; kitchen, dining and lounge - and there is internal access from the large double garage space. Upstairs, you will find four bedrooms, the 2-way bathroom and a second lounge area.

Move in as is, but there is plenty of opportunity to value-add and modernise this lovely home. If you need somewhere to park the caravan or RV, there's space for those as well.

- Good old-fashioned sized level, private, established treed