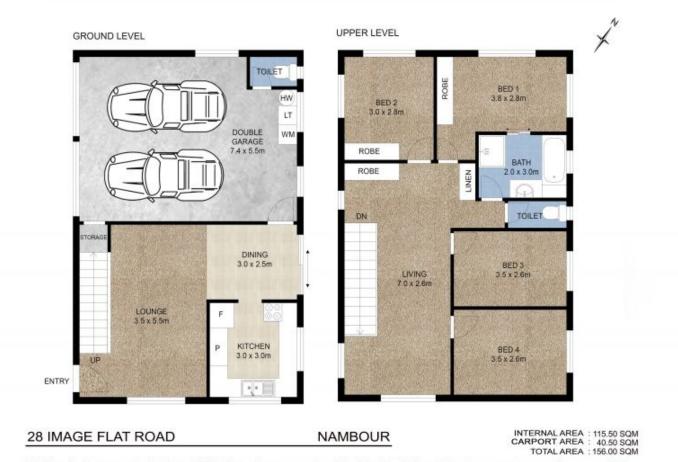

Downstairs is the open plan living area; kitchen, dining and lounge - and there is internal access from the large double garage space. Upstairs, you will find four bedrooms, the 2-way bathroom and a second lounge area.

Steven Clay 0754412511

This floor plan is conceptual only. It is provided for illustrative purposes only and should not be relied upon. We make no guarantee as to the accuracy of this plan. All interested parties should make and rely on their own enquiries in determining the accuracy of the information contained in this floor plan.