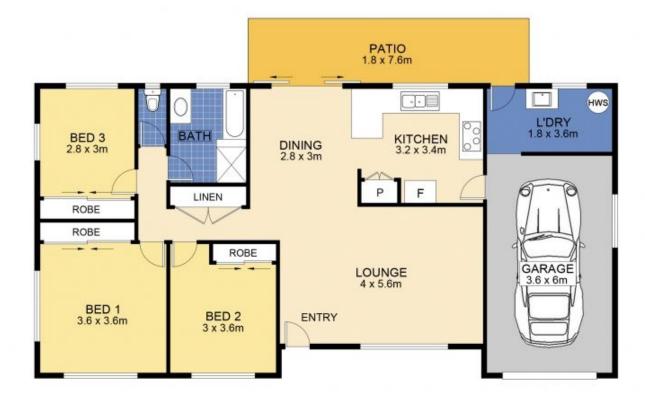

## 23 BONNEY STREET

NAMBOUR

INTERNAL AREA : 107 SQM GARAGE AREA : 22 SQM EXTERNAL AREA : 14 SQM TOTAL AREA : 143 SQM

This floor plan is conceptual only. It is provided for illustrative purposes only and should not be relied upon. We make no guarantee as to the accuracy of this plan. All interested parties should make and rely on their own enquiries in determining the accuracy of the information contained in this floor plan.