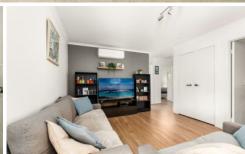

## 16 Campese Terrace Nambour QLD

This tastefully renovated hi-set home on 777m2, features a front deck, three bedrooms, a family bathroom and contemporary kitchen including a freestanding gas stove with 900mm oven, timber bench tops and island bench/breakfast bar.