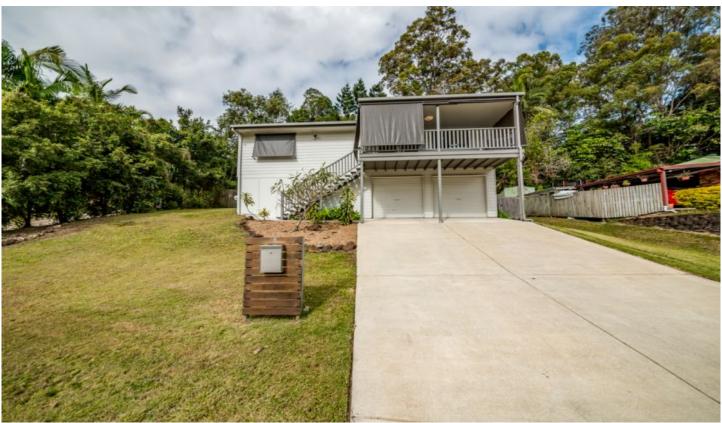

## 16 Campese Terrace Nambour QLD

This tastefully renovated hi-set home on 777m2, features a front deck, three bedrooms, a family bathroom and contemporary kitchen including a freestanding gas stove with 900mm oven, timber bench tops and island bench/breakfast bar.

A child and dog-friendly fenced back yard with low-maintenance garden and large back deck perfect for entertaining.

A double lock-up garage underneath the house and room for storage.

Viewing of this property is exclusively available through One-on-One Inspections. Please note, there will be no open homes held. Inspections are available anytime, to best suit you and your schedule. To arrange yours, please

3 📭 1 🔓 2 🖨

Price : \$ 545,000 Building Size : 85 sqm

Land Size : 777 sqm View : https://ww

: https://www.keylinerealty.com/sale/qld/s unshine-coast/nambour/residential/hous

e/6497345

Andrew Hicks 07 5441 2511