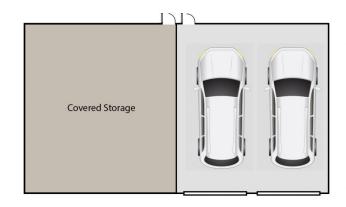

A child and dog-friendly fenced back yard with low-maintenance garden and large back deck perfect for entertaining.

A double lock-up garage underneath the house and room for storage.

Viewing of this property is exclusively available through One-on-One Inspections. Please note, there will be no open homes held. Inspections are available anytime, to best suit you and your schedule. To arrange yours, please

3 📭 1 🔓 2 🖨

Price : \$ 545,000 Building Size : 85 sqm

Land Size : 777 sqm View : https://ww

: https://www.keylinerealty.com/sale/qld/s unshine-coast/nambour/residential/hous

e/6497345

Andrew Hicks 07 5441 2511