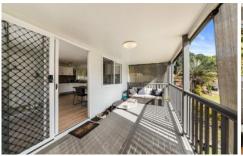

## 16 Campese Terrace Nambour QLD

This tastefully renovated hi-set home on 777m2, features a front deck, three bedrooms, a family bathroom and contemporary kitchen including a freestanding gas stove with 900mm oven, timber bench tops and island bench/breakfast bar.

A child and dog-friendly fenced back yard with low-maintenance garden and large back deck perfect for entertaining.

A double lock-up garage underneath the house and room for storage.

Viewing of this property is exclusively available through One-on-One Inspections. Please note, there will be no open homes held. Inspections are available anytime, to best suit you and your schedule. To arrange yours, please