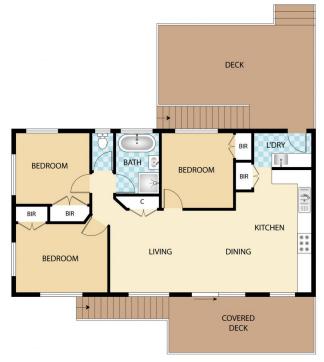

## 16 Campese Terrace Nambour QLD

This tastefully renovated hi-set home on 777m2, features a front deck, three bedrooms, a family bathroom and contemporary kitchen including a freestanding gas stove with 900mm oven, timber bench tops and island bench/breakfast bar.

🕮 3 BED 🕒 1 BATH 👄 2 CAR

16 Campese Tce, Nambour

Floor plan is for illustrative purposes only. Any dimensions are approximate. All information gathered here from source we believe reliable. However we cannot guarantee its accuracy and interested persons should make their www.enequiries to determine to your satisfaction as to the suitability of the property for your space requirements. This floor plan produced by Step Inside property Imaging CCopyright This image may not be used or reproduced in whole or and without written permission