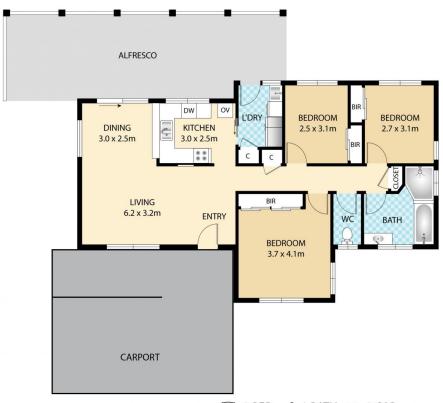

18 Simridge Crt, Bli Bli

Floor plan is for illustrative purposes only. Any dimensions are approximate. All information gathered here from source we believe reliable. However we cannot quaranter les accuracy and interested persons should make their own enquities to determine to your satisfaction as to the suitability of the property for your space requirements. This floor plan produced by Step inside property imaging ©Copyright This image may not be used or reproduced in whole or part with out written permission