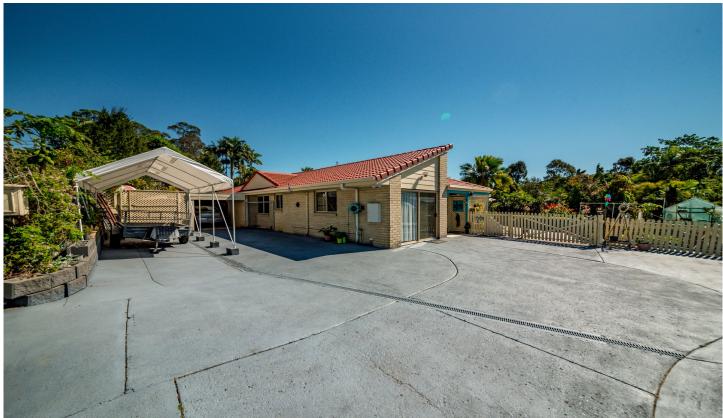

## 37 Glenbrook Drive Nambour QLD

Situated on a large corner block in a quiet neighbourhood, this solid brick and tile family home has been beautifully maintained by the current owners. Featuring four bedrooms, master with ensuite and walk-in robe. Open-plan living, kitchen and dining flowing to the outdoor covered entertainment area. Inside, the kitchen includes a gas hob, electric oven, dishwasher, stone benchtops and soft-touch drawers and cupboards. There is also a rumpus area and storeroom/office.

The 894m2 block is fully fenced with a freestanding 7m x 4.6m shed/garage/workshop and a lockable carport. With both town and tank water, established fruit trees which bear delicious and bountiful produce. This property is both pet and child friendly. Less than 5 minutes to town central and only 1km to Nambour hospital.