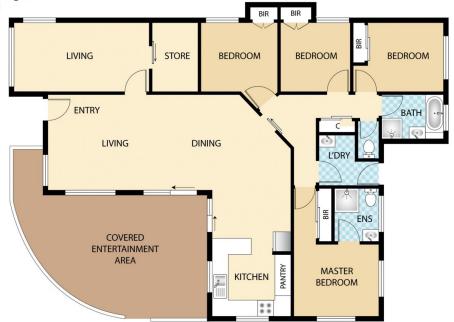

## 37 Glenbrook Drive Nambour QLD

Situated on a large corner block in a quiet neighbourhood, this solid brick and tile family home has been beautifully maintained by the current owners. Featuring four bedrooms, master with ensuite and walk-in robe. Open-plan living, kitchen and dining flowing to the outdoor covered entertainment area. Inside, the kitchen includes a gas hob, electric oven, dishwasher, stone benchtops and soft-touch drawers and cupboards. There is also a rumpus area and storeroom/office.

37 Glenbrook Drive, Nambour

Floor plan is for Illustrative purposes only. Any dimensions are approximate. All information gathered here from source we believe reliable. However we cannot quaranter les accuracy and inferented eprons should make their own enquities to determine to your satisfaction as to the suitability of the property for your space requirements. This floor plan produced by Step inside property Imaging ©Copyright This image may not be used or reproduced in whole or part with out written permission