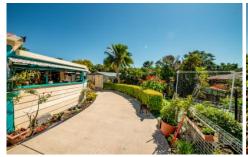

The 894m2 block is fully fenced with a freestanding 7m x 4.6m shed/garage/workshop and a lockable carport. With both town and tank water, established fruit trees which bear delicious and bountiful produce. This property is both pet and child friendly. Less than 5 minutes to town central and only 1km to Nambour hospital.