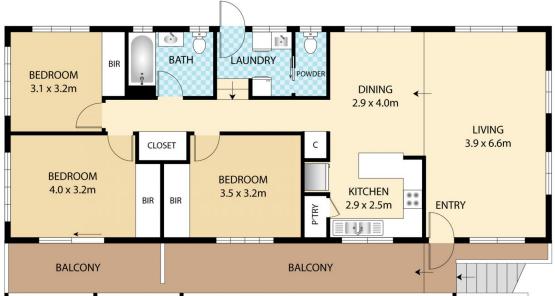

## 11 Douglas Street, Nambour

Floor plan is for illustrative purposes only. Any dimensions are approximate. All information gathered here from source we believe reliable. However we cannot guarantee its accuracy and interested persons should make their own enquiries to determine to your satisfaction as to the suitability of the property for your space requirements. This floor plan produced by Step Inside property Imaging CCopyright This image may not be used or reproduced in whole or 2nd with out written permission