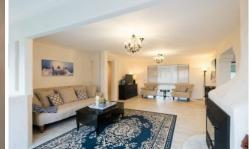

## Upstairs

- \* Master bedroom with sunroom attached and views
- \* Main bathroom with luxurious bath
- \* Kitchen
- \* Separate dining area
- \* Lounge with large fireplace
- \* Separate second lounge (or bedroom)
- \* Large balcony