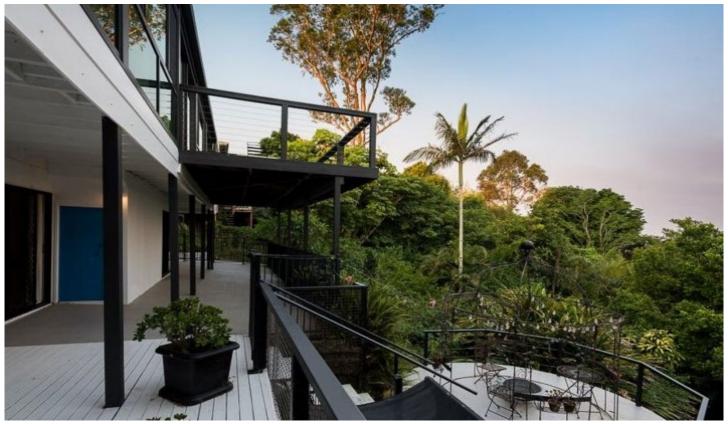

## 20 Maple Avenue Mapleton QLD

Fashioned in the stylings of Santorini, this gorgeous home is placed amongst quality residences on a no-through street, with a stunning hinterland panorama that can never be built out. Take in the views from the decks adorned by garden or from the main living area complete with fireplace.

## Upstairs

- \* Master bedroom with sunroom attached and views
- \* Main bathroom with luxurious bath
- \* Kitchen
- \* Separate dining area
- \* Lounge with large fireplace
- \* Separate second lounge (or bedroom)
- \* Large balcony