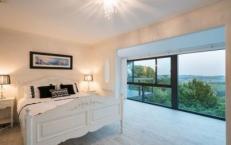

## Upstairs

- \* Master bedroom with sunroom attached and views
- \* Main bathroom with luxurious bath
- \* Kitchen
- \* Separate dining area
- \* Lounge with large fireplace
- \* Separate second lounge (or bedroom)
- \* Large balcony