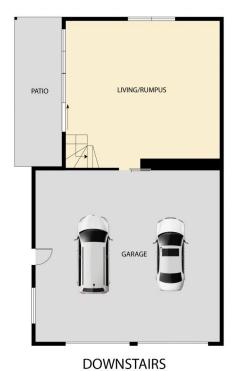

## Downstairs.

Access via internal stairs there's a large rumpus room currently used as a fourth bedroom/retreat with access to the pool area.

3 📭 1 🟪 2 🖨

**Price** : \$ 681,500 **Land Size** : 806 sqm

**View**: https://www.keylinerealty.com/sale/qld/suns