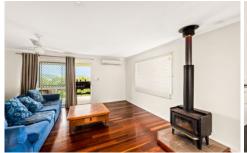

Features include-

Upstairs.

Three bedrooms with robes.

Open plan dining/living with wood heater and patio access offering wonderful views.

Kitchen with good bench space and cupboard storage. Bathroom with separate shower and bath.