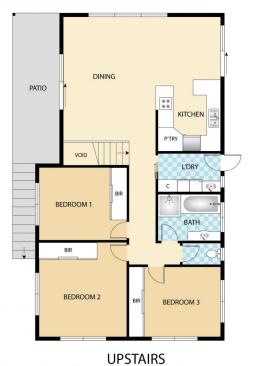

Features include-

Upstairs.

Three bedrooms with robes.

Open plan dining/living with wood heater and patio access offering wonderful views.

Kitchen with good bench space and cupboard storage. Bathroom with separate shower and bath.