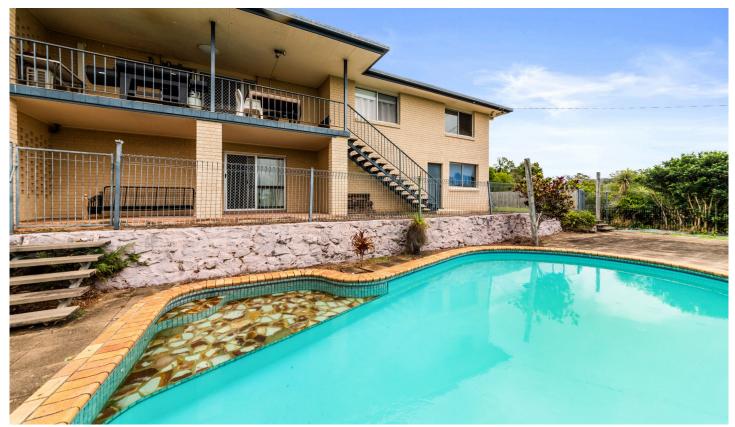

## 10 Argyle Crescent Coes Creek QLD

Perched high on the hill with sweeping views to the north this big brick home is sure to please with polished hardwood floors and plenty of space for the family or just add to your rental portfolio!

## Downstairs.

Access via internal stairs there's a large rumpus room currently used as a fourth bedroom/retreat with access to the pool area.

3 📭 1 🟪 2 🖨

**Price** : \$ 681,500 **Land Size** : 806 sqm

**View**: https://www.keylinerealty.com/sale/qld/suns