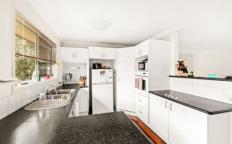

Features include-

Upstairs.

Three bedrooms with robes.

Open plan dining/living with wood heater and patio access offering wonderful views.

Kitchen with good bench space and cupboard storage. Bathroom with separate shower and bath.