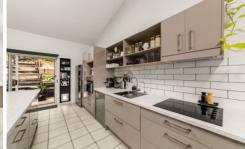

The kitchen is well appointed with generous bench and cupboard space plus pantry, breakfast bar and dishwasher. Outdoor entertaining will be on the large north facing covered patio overlooking the mature gardens.