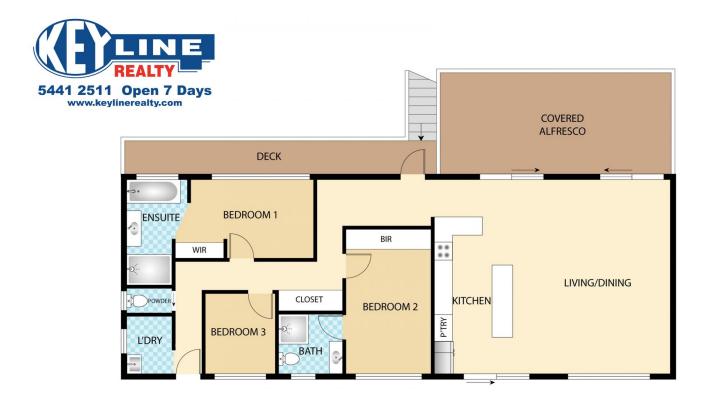

## 68 Petrie Creek Road Rosemount QLD

Situated only a short drive out of town this great property is sure to please. It offers the convenience of towns amenities in a leafy bushland setting.

On entry the renovated home offers a spacious open plan design with modern finishes, informal living and dining with a bright airy feel.

The kitchen is well appointed with generous bench and cupboard space plus pantry, breakfast bar and dishwasher. Outdoor entertaining will be on the large north facing covered patio overlooking the mature gardens.

There is good separation between the living zone and the three bedrooms, two with robes. The two larger bedrooms are conveniently ensuited!

Plantation shutters and ceiling fans give a relaxed feel to this unique and appealing home.

68 Petrie Creek Rd, Rosemount

Floor plan is for illustrative purposes only. Any dimensions are approximate. All information gathered here from ounce we believe reliable. However we cannot guarantee its accuracy and interested persons should make the work of the plan produced by Step Inside property invasing to Copyright This image may not be used or reproduced his floor plan produced by Step Inside property imaging Copyright This image may not be used or reproduced in whole or part with out written permission