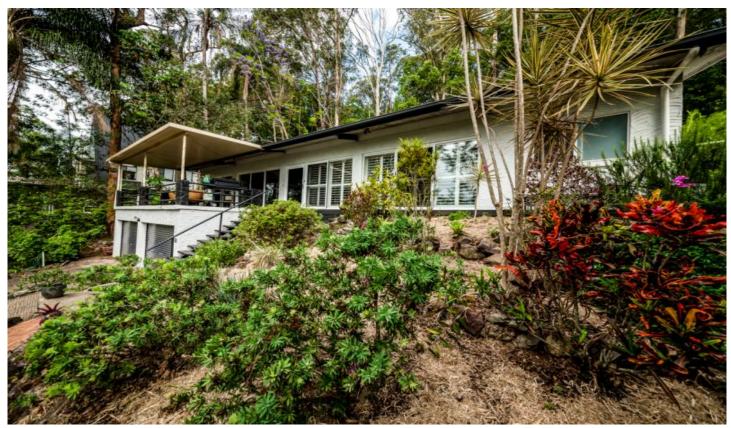

## 68 Petrie Creek Road Rosemount QLD

Situated only a short drive out of town this great property is sure to please. It offers the convenience of towns amenities in a leafy bushland setting.

On entry the renovated home offers a spacious open plan design with modern finishes, informal living and dining with a bright airy feel.

The kitchen is well appointed with generous bench and cupboard space plus pantry, breakfast bar and dishwasher. Outdoor entertaining will be on the large north facing covered patio overlooking the mature gardens.

There is good separation between the living zone and the three bedrooms, two with robes. The two larger bedrooms are conveniently ensuited!

Plantation shutters and ceiling fans give a relaxed feel to this unique and appealing home.