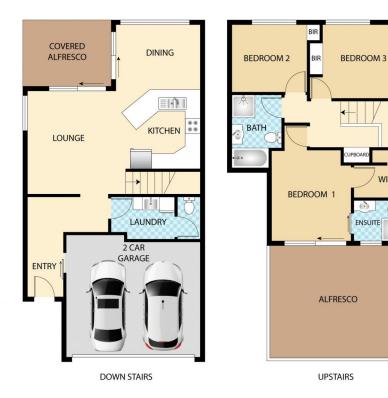

## 11/14-18 Bade Street Nambour QLD

Located in the heart of town is where you'll find this spacious and modern townhouse in a well-kept and well-presented complex. Downstairs, the layout is open with living and dining areas flowing seamlessly with enough space for the generous entertainer or any family. Upstairs you'll find three bedrooms with built-ins, with the master adjoining the ensuite.

Relax on the upstairs balcony with views out to tranquil rainforest or sit downstairs and read on the private patio. The double garage comfortably fits any modern car.

Only 5 minutes' walk through the rainforest boardwalk to Aldi and you are just moments away from Nambour's CBD and local schools. You'll be spoilt for choice with easy options for shopping and play, and the commute to Maroochydore is less than 15 minutes.

11/14-18 Bade Street, Nambour

oor plan is for Illustrative purposes only. Any dimensions are approximate. All information gathered here from ture we believe reliable. However we cannot quarantee its accuracy and interested persons should make their we enquiries to determine to your satisfaction as to the suitability of the property for your space requirements, is floor plan produced by Step inside property Imaging OCopyright This Image may not be used or reproduced whole or part with out written permission