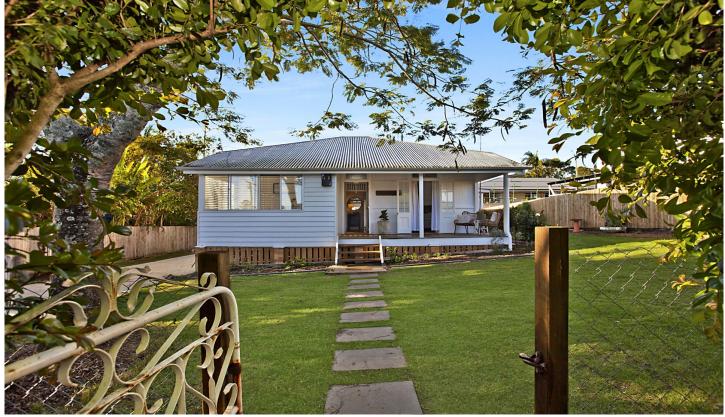

## 18 Washington Street Nambour QLD

You will instantly fall in love with this traditional Queenslander home. Without losing the charm of its high ceilings, VJ walls and wide timber floors, it has been renovated to twenty first century standards, with a new kitchen and bathroom, and a private back verandah. The front patio overlooks a shady lawn. Four bedrooms and separate living areas make this a genuine family home in one of the prettiest areas of town, a short walk to the town centre. Block size 496m2.