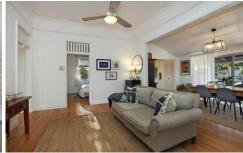

## 18 Washington Street Nambour QLD

You will instantly fall in love with this traditional Queenslander home. Without losing the charm of its high ceilings, VJ walls and wide timber floors, it has been renovated to twenty first century standards, with a new kitchen and bathroom, and a private back verandah. The front patio overlooks a shady lawn. Four bedrooms and separate living areas make this a genuine family home in one of the prettiest areas of town, a short walk to the town centre. Block size 496m2.