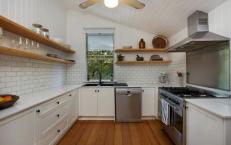

## 18 Washington Street Nambour QLD

You will instantly fall in love with this traditional Queenslander home. Without losing the charm of its high ceilings, VJ walls and wide timber floors, it has been renovated to twenty first century standards, with a new kitchen and bathroom, and a private back verandah. The front patio overlooks a shady lawn. Four bedrooms and separate living areas make this a genuine family home in one of the prettiest areas of town, a short walk to the town centre. Block size 496m2.