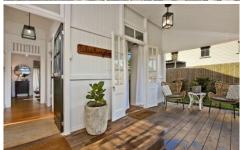

## 18 Washington Street Nambour QLD

You will instantly fall in love with this traditional Queenslander home. Without losing the charm of its high ceilings, VJ walls and wide timber floors, it has been renovated to twenty first century standards, with a new kitchen and bathroom, and a private back verandah. The front patio overlooks a shady lawn. Four bedrooms and separate living areas make this a genuine family home in one of the prettiest areas of town, a short walk to the town centre. Block size 496m2.