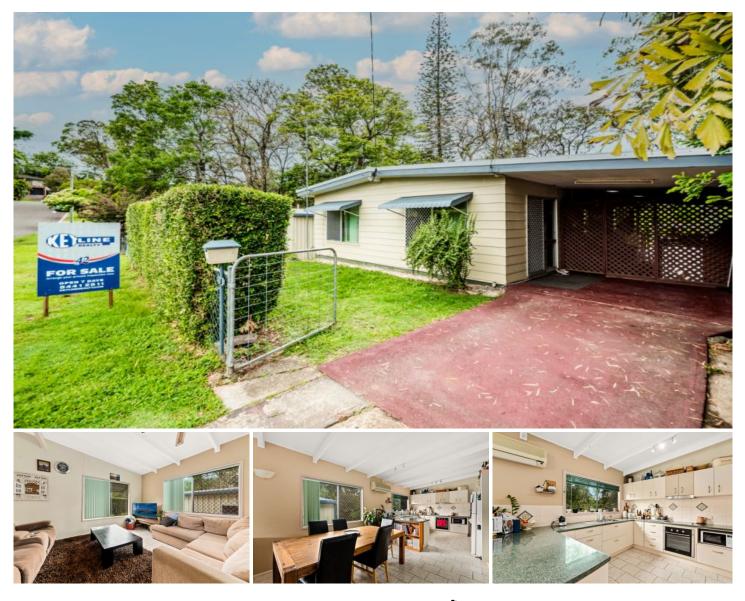

## 7-9 Raylee Avenue Nambour QLD

Located in the heart of Nambour Heights is where you will find this family home waiting for its next owner. With plenty of room for all, this three bedroom home features a flowing living and dining area and a large L-shaped deck: perfect for the entertainer.

The kids and green thumbs will love it: the backyard is large and backs onto park. There's a single garage and garden shed, or move their location to create side access. On 840m2 in a quiet neighbourhood, you are only minutes' walk to the local shops and minutes' drive to Nambour CBD and Hospital.

Currently tenanted with a periodic lease, this home would also be a safe investment.

Call Keyline Realty on 5441 2511 to arrange your

## 3 🛤 1 🚰 2 🚘

| Price     | : \$ 555,000 |
|-----------|--------------|
| Land Size | : 840 sam    |

- : 840 sam
  - : https://www.keylinerealty.com/sale/qld/suns hine-coast/nambour/residential/house/6753 595

🕮 3 BED

🖶 1 BATH 🛲 2 CAR