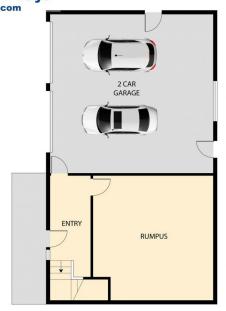

## 11 Pease Blossom Street Coes Creek QLD

This large double-story home sits on a flat 600m2 block. It has 3 bedrooms and loads of living space upstairs and a huge rumpus and a double lock up garage underneath.

## 3 📭 1 🖺 2 🗬

Price : \$ 670,000 Building Size : 174 sqm Land Size : 600 sqm

View : https://ww

: https://www.keylinerealty.com/sale/qld/s unshine-coast/coes-creek/residential/ho

use/6777589

Andrew Hicks 07 5441 2511

## 11 Peace BlossomSt, Coes Creek

Floor plan is for illustrative purposes only. Any dimensions are approximate. All information gathered here from ouncer we believe reliable. However we cannot quaranter les accuracy and interested persons should make their own enquiries to determine to your satisfaction as to the suitability of the property for your space requirements. This floor plan produced by Step Inside property Imaging ©Copyright This Image may not be used or reproduced in whole or part with out written permission