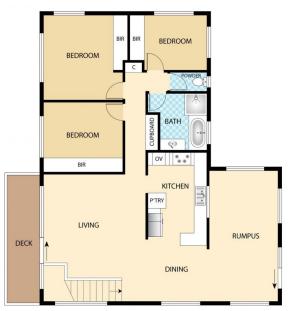

## 11 Pease Blossom Street Coes Creek QLD

This large double-story home sits on a flat 600m2 block. It has 3 bedrooms and loads of living space upstairs and a huge rumpus and a double lock up garage underneath.

## 3 📭 1 🖺 2 🗬

Price : \$ 670,000 Building Size : 174 sqm Land Size : 600 sqm

View : https://ww

: https://www.keylinerealty.com/sale/qld/s unshine-coast/coes-creek/residential/ho

use/6777589

Andrew Hicks 07 5441 2511

## 11 Peace BlossomSt, Coes Creek

Floor plan is for illustrative purposes only. Any dimensions are approximate. All information gathered here from ouncer we believe reliable. However we cannot quaranter les accuracy and interested persons should make their own enquiries to determine to your satisfaction as to the suitability of the property for your space requirements. This floor plan produced by Step Inside property Imaging ©Copyright This Image may not be used or reproduced in whole or part with out written permission