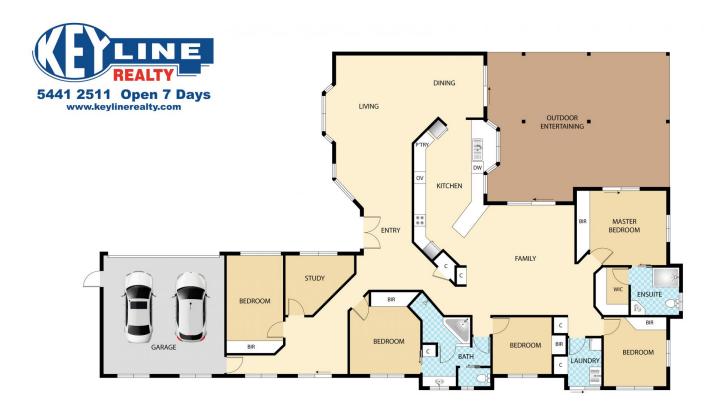

## At a glance -

Five bedrooms with robes, ensuited master and walk in robe, plus a study!

Open plan living, comfortable lounge-room and formal dining area.

Large fully equipped kitchen with ample bench and cupboard space with servery to rear patio.

Family room with sliding door to large undercover paved patio.

Saltwater inground pebbled pool.

Double garage with internal access.

Paul Skelton 07 5441 2511

Steven Clay 0754412511

📇 5 BED 🛛 🐣 2 BATH 🛲 2 CAR

14b Image Flat Rd, Nambour

r plan is for illustrative purposes only. Any dimensions are approximate. All information gathered here from care we believe reliable. However we cannot guarantee its accuracy and interested persons should make their enquilies to determine to your statistication as to the suitability of the property for your space requirements. floor plan produced by Step inside property imaging iCCopyright This image may not be used or reproduced hole or part with our written permission.