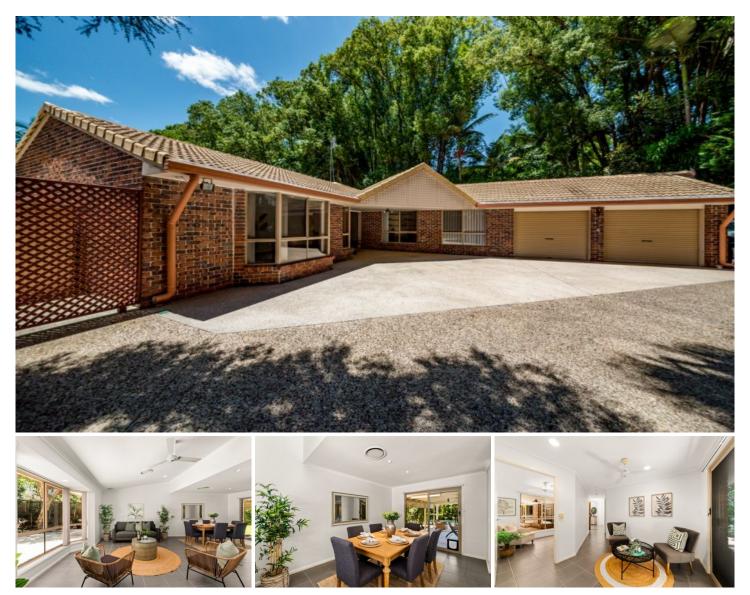

## 14B Image Flat Road Nambour QLD

Within a short drive to town tucked away down a private driveway is this wonderful home, offering generous living with plenty of space for the whole family. The block size of almost 3/4 of an acre with mature tropical gardens and established gardens is a truly delightful setting.

## At a glance -

Five bedrooms with robes, ensuited master and walk in robe, plus a study!

Open plan living, comfortable lounge-room and formal dining area.

Large fully equipped kitchen with ample bench and cupboard space with servery to rear patio.

Family room with sliding door to large undercover paved patio.

Saltwater inground pebbled pool.

Double garage with internal access.

## 5 🛤 2 🚔 2 🚘

| Price | :\$ | 800,000 |
|-------|-----|---------|
|       |     |         |

Land Size : View :

Land Size : 2814 sqm

: https://www.keylinerealty.com/sale/qld/suns hine-coast/nambour/residential/house/6787 091