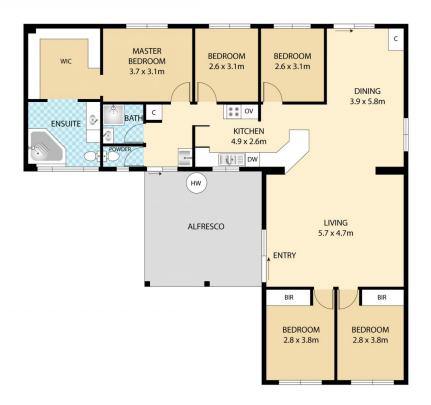

## 29 Cascade Drive Yandina QLD

Within a short drive to Yandina shops and amenities is this home of generous proportions. There are five bedrooms, master boasts a huge walk-in robe as well as an ensuite with corner spa.

The living area is open plan and the central hub of the home with a large well equipped kitchen, ample bench and cupboard space with adjacent casual dining and family room.

A large covered patio offers outside living with inground pool on a level and fully fenced 723sqm block. Solar power, garden shed and double carport. A great home, ready to move into.

54

Paul Skelton 07 5441 2511

Steven Clay 0754412511

🕮 5 BED 🚇 2 BATH 🛥 2 CAR

29 Cascade Drive, Yandina

Floor plan is for illustrative purposes only. Any dimensions are approximate. All information gathered here from ounce we believe reliable. However we cannot quaranter les accuracy and interested persons should make their own enquiries to determine to your satisfaction as to the suitability of the property for your space requirements. This floor plan produced by Step Inside property Imaging ©Copyright This image may not be used or reproduced in whole or part with out written permission