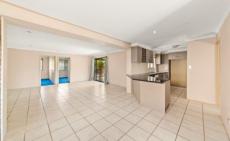

The living area is open plan and the central hub of the home with a large well equipped kitchen, ample bench and cupboard space with adjacent casual dining and family room.

A large covered patio offers outside living with inground pool on a level and fully fenced 723sqm block. Solar power, garden shed and double carport. A great home, ready to move into.