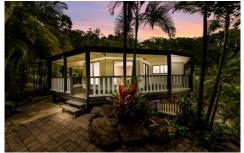

## 31 Bartlett Street Nambour QLD

Positioned at the top end of a quiet cul-de-sac, this beautifully renovated family home is set amongst a lush tropical garden on a 1,734m2 block.

Featuring split level living, stunning polished hardwood floors, renovated kitchen and bathrooms. With four bedrooms, including a walk-in robe and ensuite in the master, a main bathroom and additional guest bathroom.

The expansive open plan living area features large picture windows and sliding door access to the substantial front deck that wraps around the front of the house.

A 3 Kw solar system, double carport and fruit trees complete the picture.