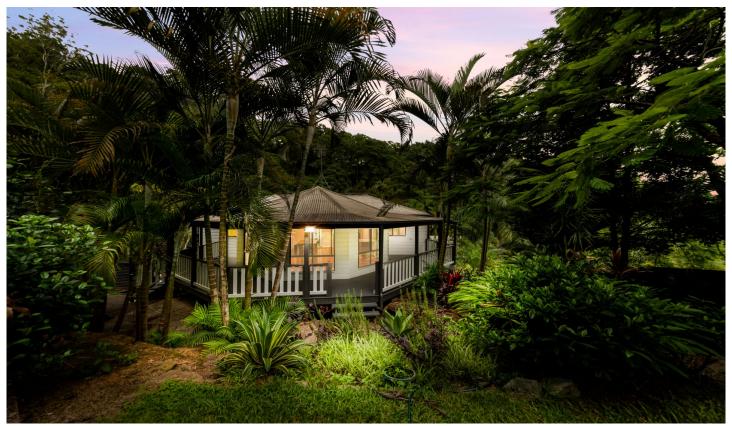

## 31 Bartlett Street Nambour QLD

Positioned at the top end of a quiet cul-de-sac, this beautifully renovated family home is set amongst a lush tropical garden on a 1,734m2 block.

Featuring split level living, stunning polished hardwood floors, renovated kitchen and bathrooms. With four bedrooms, including a walk-in robe and ensuite in the master, a main bathroom and additional guest bathroom.

The expansive open plan living area features large picture windows and sliding door access to the substantial front deck that wraps around the front of the house.

A 3 Kw solar system, double carport and fruit trees complete the picture.