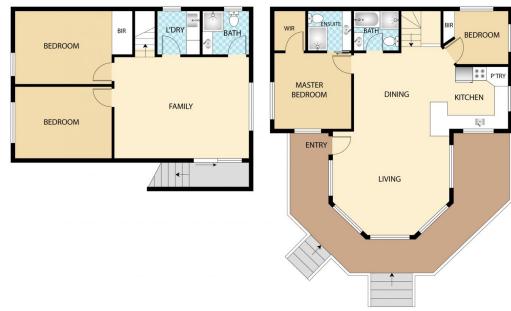

## 31 Bartlett Street Nambour QLD

Positioned at the top end of a quiet cul-de-sac, this beautifully renovated family home is set amongst a lush tropical garden on a 1,734m2 block.

Featuring split level living, stunning polished hardwood floors, renovated kitchen and bathrooms. With four bedrooms, including a walk-in robe and ensuite in the master, a main bathroom and additional guest bathroom.

The expansive open plan living area features large picture windows and sliding door access to the substantial front deck that wraps around the front of the house.

A 3 Kw solar system, double carport and fruit trees complete the picture.

535

Steven Clay 0754412511

Andrew Hicks 07 5441 2511

🕮 4 BED 🕒 3 BATH 👄 2 CAR

31 Bartlett Street, Nambour

Floor plan is for illustrative purposes only. Any dimensions are approximate. All information gathered here from ouncer we believe reliable. However we cannot quaranter les accuracy and interested persons should make their own enquiries to determine to your satisfaction as to the suitability of the property for your space requirements. This floor plan produced by Step Inside property Imaging ©Copyright This Image may not be used or reproduced in whole or part with out written permission