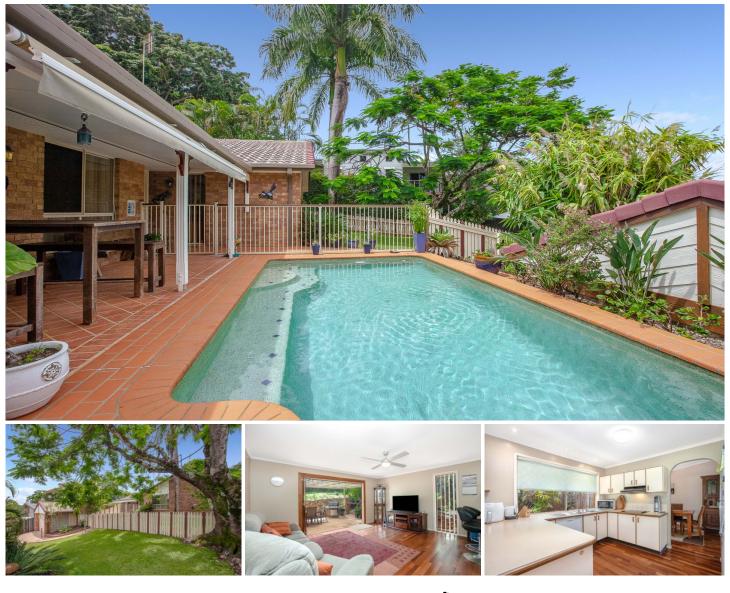

## 9 Brudo Court Palmwoods QLD

Located down the end of a quiet cul-de-sac, this sturdy and spacious three bedroom home stands proud and ready for its next owner. The living and dining is spacious; perfect for the modern family or a party. Kick back and relax on the patio or have a splash in the pool - and there's plenty of space in the fenced front or backyard for kids and pets, or a barbecue!

Complete with garden shed and large lock-up garage, there's room for your hobbies and tools. Just minutes' walk to the Palmwoods Village Centre, Railway Station, the famous Palmwoods Hotel and Palmwoods State School and a short drive to Nambour, Highway and beaches, you'll love the location. Neatly presented with plenty of street appeal, you'll find living here a wonderful experience.