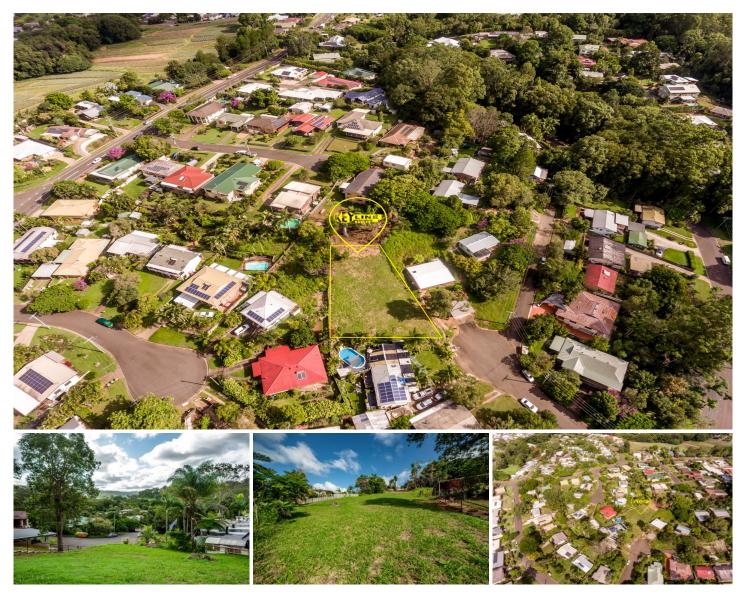

## 7 Nalin Court Coes Creek QLD

Rare opportunity! A vacant 1058 m2 block in the popular suburb of Coes Creek.

This is the perfect location to establish your new Sunshine Coast lifestyle. Build your dream home in a quiet cul de sac, a short walk to the local shopping centre. A choice of schools, town centre, hospital and parks are only a few minutes drive.

With vacant land so hard to come by in this area, don't waste any time. Call Keyline Realty and find out how to secure your piece of the Sunshine Coast Hinterland.

**Price** : \$ 390,000 **Land Size** : 1058 sqm