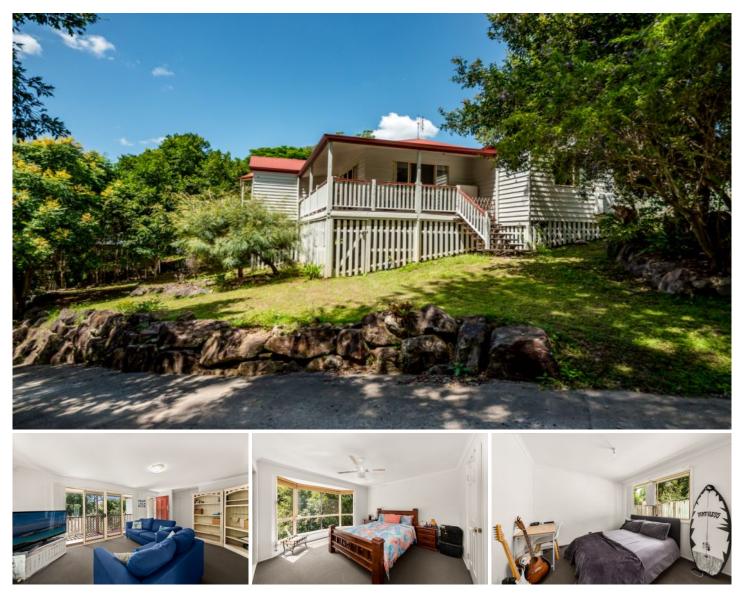

## 23 Kearns Court Nambour QLD

This high-set Queenslander is screened by lush greenery offering privacy and views at the same time. Enjoy the cool breeze from your verandah, just off the living room. Featuring a well-appointed modern kitchen, three bedrooms with built-in robes and a family bathroom with dual access.

Ample dry storage space underneath the house; and plenty of level parking space for a boat or caravan/motor home.

Located a short drive to town centre, Nambour State College, the Hospital, and the Bruce Highway.

This is a perfect investment or family home.

## 3 🎮 1 🚝

- **Price** : \$ 580,000
- Land Size : 804 sqm

View : https://www.keylinerealty.com/sale/qld/suns hine-coast/nambour/residential/house/6927 682

Steven Clay 0754412511

Paul Skelton 07 5441 2511

📇 3 BED 🛛 🐣 1 BATH