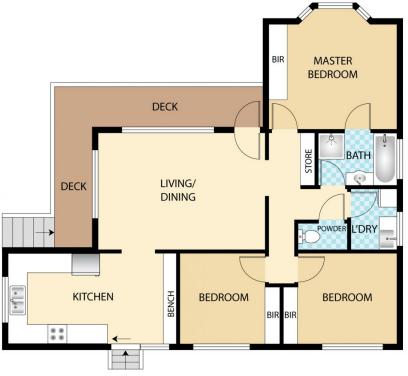

23 Kearns Crt, Nambour

oor plan is for illustrative purposes only. Any dimensions are approximate. All information gathered here from urce we believe reliable. However we cannot guarantee Its accuracy and interested persons should make their on enquinise to determine to your statisfication as to the situatibity of the inporty for your space requirements. is floor plan produced by Step Inside property Imaging CCopyright This image may not be used or reproduced whole or part with on written permission.