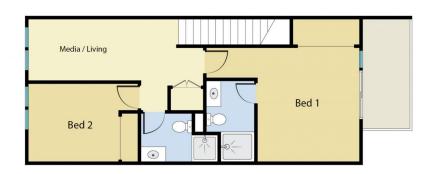

## Upstairs

- Main bedroom with built-ins, additional storage and

2 2 2 2

**Price**: \$500,000

**View**: https://www.keylinerealty.com/sale/qld/sunshinecoast/nambour/residential/townhouse/6933475

Paul Skelton 07 5441 2511