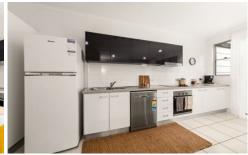

## **Downstairs**

- Spacious air conditioned open plan living.
- Modern kitchen with generous cupboard space.
- Convenient powder room with third toilet.
- European style laundry.
- Tiled courtyard with garden beds
- Single garage with remote door plus internal access.