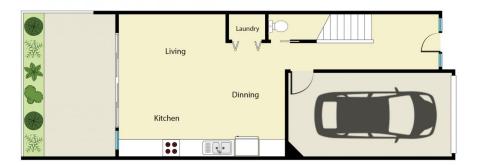

## **Downstairs**

- Spacious air conditioned open plan living.
- Modern kitchen with generous cupboard space.
- Convenient powder room with third toilet.
- European style laundry.
- Tiled courtyard with garden beds
- Single garage with remote door plus internal access.