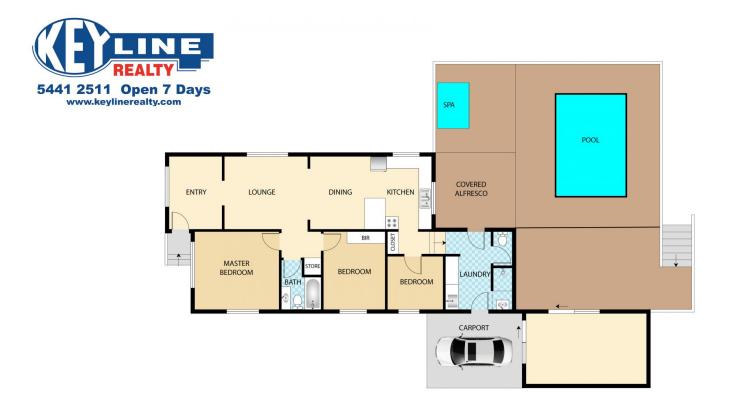

## 37 Court Road Nambour QLD

This classic post-war three-bedroom, two-bathroom family home on 607m2 is set in a quiet location, close to shops and public transport, right in the heart of Nambour.

A generous lounge greets you upon entry and leads you straight through to the open plan kitchen and dining. Just off to the side, there are two good sized bedrooms and another third bedroom is set off from the kitchen.

Off the back of the house is a covered patio area and a sparkling pool to keep you cool on those hot, humid days and the garden extends out beyond the pool. There is also a storage/games room at end of the drive.

3 🕮 2 📛 2 🖨

Price : \$ 600,000 Land Size : 607 sqm

View: https://www.keylinerealty.com/sale/qld/suns

hine-coast/nambour/residential/house/6939

171

Steven Clay 0754412511

Paul Skelton 07 5441 2511

Floor plan is for illustrative purposes only. Any dimensions are approximate. All information gat source we hallow reliable. However we cannot quarantee its accuracy and interested persons source were believe reliable.