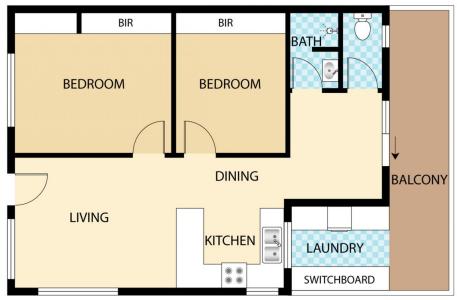

🖺 2 BED 🚇 1 BATH 🖛 1 CAR

1/15 George Street, Nambour

loor plan is for illustrative purposes only. Any dimensions are approximate. All information gathered here from the believe reliable. However we cannot guarantee its accuracy and interested persons should make their www enquiries to determine to your satisfaction as to the suitability of the property for your space requirements. his floor plan produced by Step Inside property inwaging Copyright This Image may not be used or reproduced whole or part with out written permission