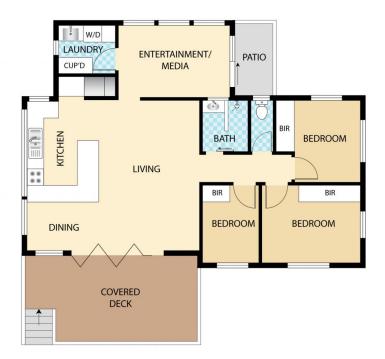

## 91 Nambour Mapleton Rd, Nambour

📇 3 BED 🛛 🖶 1 BATH 🛲 2 CAR

r plan is for illustrative purposes only. Any dimensions are approximate. All information gathered here from cre we believe reliable. However we cannot guarantee fits accuracy and Interested persons should make their enquirise to determine to your satifaction as to the situliable of the property for your space requirement. Shoor plan produced by Step Inside property Imaging OCopyright This image may not be used or reproduced hole or part with our written permission.