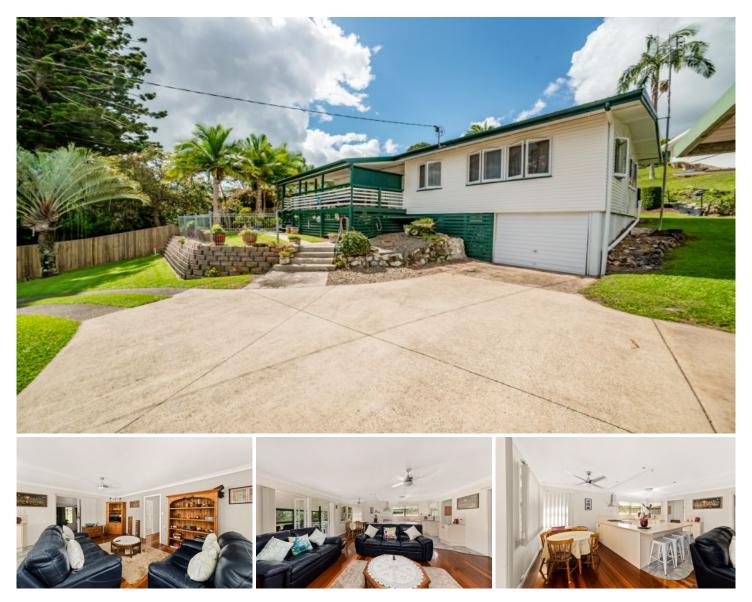

## 91 Nambour Mapleton Road Nambour QLD

Situated just a short drive to town's shopping precincts, hospital zone and public transport is this wonderful character home. It is a credit to the current owners of over 25 years and will soon be ready for the new owner.

With three bedrooms and a beautiful view to the ranges, this will be a sought-after property!

## Features include:

- Polished hardwood flooring throughout
- Large comfortable lounge room, open plan
- Updated kitchen with ample bench and cupboard space
- Nicely renovated bathroom with neutral tones

- Undercover patio with plenty of room for entertaining with great hinterland views

- Solar power and gas hot water system
- Workshop under, single garage and double carport

3 🎮 1 🚔 3 🚘

| Price | : \$ 580,000 |
|-------|--------------|
|-------|--------------|