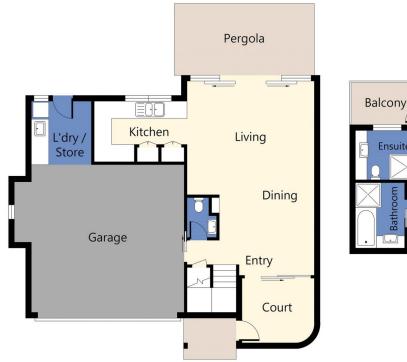

## 1/10 Mount Pleasant Road Nambour QLD

In a quiet complex of four, this outstanding three bedroom townhouse has a lot to love.

Built in the contemporary style, the layout is spacious and light-filled. On the ground floor, enter via the private and secure entrance: the kitchen and living/dining area flow onto the patio and grassed courtyard, which are perfect for entertaining.

## 3 📭 2 🖺 2 😭

**Price**: \$580,000

**View**: https://www.keylinerealty.com/sale/qld/sunshinecoast/nambour/residential/townhouse/6957867

Andrew Hicks 07 5441 2511

Steven Clay 0754412511

Ground Floor First Floor

Floor plan is for illustrative purposes only, subject to variations and not to exact scale. Areas are approximate only and are subject to change. Buyers should make their own enquiries and consult the identification plan in the disclosure documents for further details.FloorPlan drawn by iPhotorealestate.