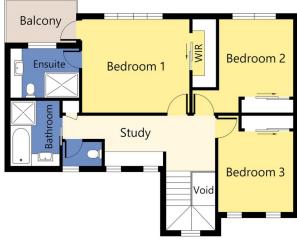

Head up the stairs to the three large bedrooms and main bathroom: the master has an ensuite and it's own sunny balcony.

It's only a short walk to shops and supermarkets, and a short drive to Maroochydore or the Bruce Highway.

## 3 📭 2 🖺 2 😭

**Price**: \$580,000

**View**: https://www.keylinerealty.com/sale/qld/sunshinecoast/nambour/residential/townhouse/6957867

Andrew Hicks 07 5441 2511

Steven Clay 0754412511

Ground Floor First Floor

Floor plan is for illustrative purposes only, subject to variations and not to exact scale. Areas are approximate only and are subject to change. Buyers should make their own enquiries and consult the identification plan in the disclosure documents for further details.FloorPlan drawn by iPhotorealestate.