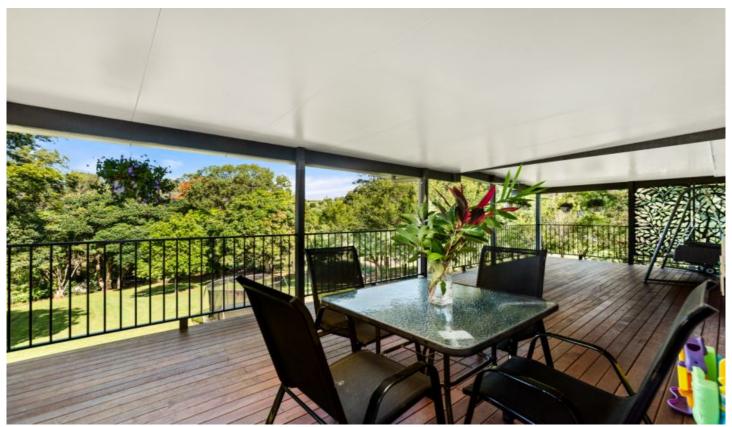

The kitchen has a practical layout, plenty of bench and storage space with a new dishwasher.

There is a comfortable lounge room and combined family room/dining space that has access to a huge entertainers deck, overlooking a fantastic rear yard.