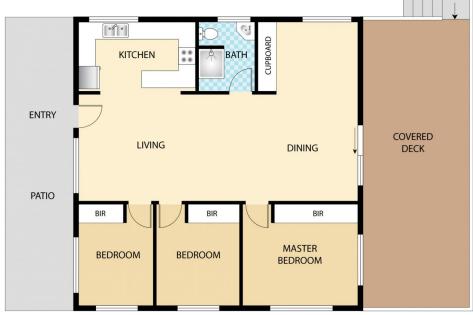

## 117 Image Flat Road Image Flat QLD

Just a short drive to the conveniences of town is this great family home on almost half an acre of usable land.

The home boasts open plan living with three good sized bedrooms.

The kitchen has a practical layout, plenty of bench and storage space with a new dishwasher.

There is a comfortable lounge room and combined family room/dining space that has access to a huge entertainers deck, overlooking a fantastic rear yard.

117 Image Flat Rd

Floor plan is for illustrative purposes only. Any dimensions are approximate. All information gathered here from ounce we believe reliable. However we cannot guarantee its accuracy and interested persons should make the work of the plan produced by Step Inside property invasing to Copyright This image may not be used or reproduced his floor plan produced by Step Inside property imaging Copyright This image may not be used or reproduced in whole or part with out written permission