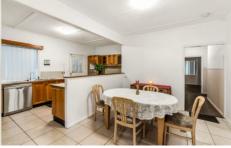

The home itself offers open plan living with comfortable loungeroom and open fireplace to create the ambience. There is also airconditioning.

A large timber kitchen gives the benefits of exceptional storage with great bench space, dishwasher and cooker with rangehood.