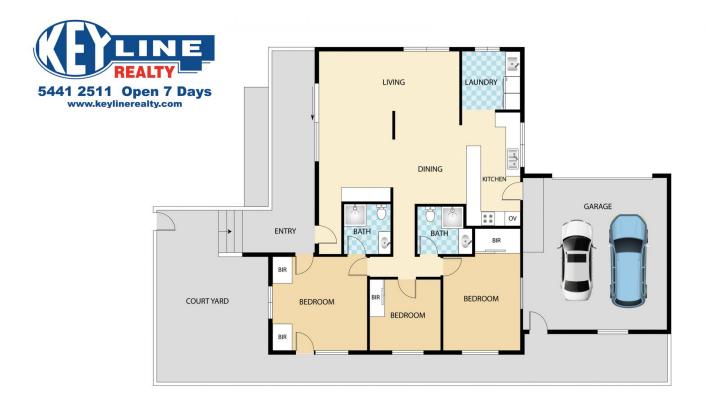

## 3/47 Carter Road Nambour QLD

You will be suitably impressed when you visit this property! This is the original three bedroom home where the site was developed sometime back, with two units at the rear of the property.

The home itself offers open plan living with comfortable loungeroom and open fireplace to create the ambience. There is also airconditioning.

A large timber kitchen gives the benefits of exceptional storage with great bench space, dishwasher and cooker with rangehood.

There are also solar panels.

A private front verandah overlooks a lush courtyard garden with a nice lawn area.

Great car accommodation for two vehicles plus a visitors carpark at the front of the property.

Mark Dunlop 07 5441 2511

3/47 Carter Rd, Nambour

Floor plan is for Illustrative purposes only. Any dimensions are approximate. All information gathered here from source we believe reliable. However we cannot quaranter les accuracy and inferented epreons should make their own enquities to determine to your satisfaction as to the suitability of the property for your space requirements. This floor plan produced by Step inside property imaging ©Copyright This image may not be used or reproduced in whole or part with out written permission