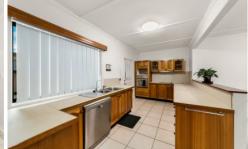

The home itself offers open plan living with comfortable loungeroom and open fireplace to create the ambience. There is also airconditioning.

A large timber kitchen gives the benefits of exceptional storage with great bench space, dishwasher and cooker with rangehood.