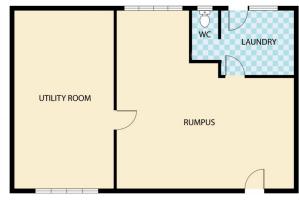

## 12 Pease Blossom Street Coes Creek QLD

Located only a short drive to town, in a leafy position in sought after Coes Creek is this great three bedroom double-storey home.

Features include-

## UPSTAIRS.

Open plan living with comfortable lounge room with sliders to front verandah.

Kitchen offers practical bench and storage space with adjacent casual dining.

Dining area opens out to a covered patio, perfect for entertaining.

The bathroom has a separate bath and shower!

## DOWNSTAIRS.

Laundry plus second toilet.

## 3 📭 1 🖺

**Price** : \$ 649,000 **Land Size** : 631 sqm

View: https://www.keylinerealty.com/sale/qld/suns hine-coast/coes-creek/residential/house/698

5764



Paul Skelton 07 5441 2511



Steven Clay 0754412511







🕮 3 BED 🖣 1 BATH

12 Pease Blossom St, Coes Creek Rouse Creek

Floor plan is for illustrative purposes only. Any dimensions are approximate. All information gathered here from ouncer we believe reliable. However we cannot quaranter les accuracy and interested persons should make their own enquiries to determine to your satisfaction as to the suitability of the property for your space requirements. This floor plan produced by Step Inside property Imaging ©Copyright This Image may not be used or reproduced in whole or part with out written permission