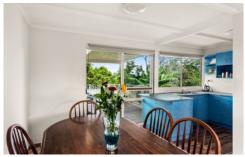

## UPSTAIRS.

Open plan living with comfortable lounge room with sliders to front verandah.

Kitchen offers practical bench and storage space with adjacent casual dining.

Dining area opens out to a covered patio, perfect for entertaining.