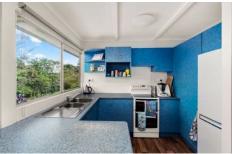

## UPSTAIRS.

Open plan living with comfortable lounge room with sliders to front verandah.

Kitchen offers practical bench and storage space with adjacent casual dining.

Dining area opens out to a covered patio, perfect for entertaining.