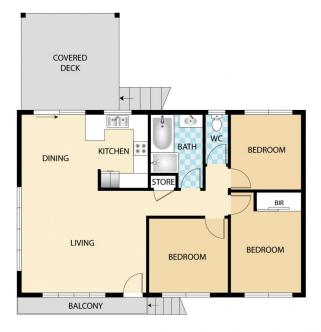

## UPSTAIRS.

Open plan living with comfortable lounge room with sliders to front verandah.

Kitchen offers practical bench and storage space with adjacent casual dining.

Dining area opens out to a covered patio, perfect for entertaining.

The bathroom has a separate bath and shower!

## DOWNSTAIRS.

Laundry plus second toilet.

🕮 3 BED 🖣 1 BATH

12 Pease Blossom St, Coes Creek Rouse Creek

Floor plan is for illustrative purposes only. Any dimensions are approximate. All information gathered here from ouncer we believe reliable. However we cannot quaranter les accuracy and interested persons should make their own enquiries to determine to your satisfaction as to the suitability of the property for your space requirements. This floor plan produced by Step Inside property Imaging ©Copyright This Image may not be used or reproduced in whole or part with out written permission