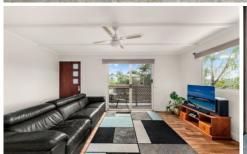

## UPSTAIRS.

Open plan living with comfortable lounge room with sliders to front verandah.

Kitchen offers practical bench and storage space with adjacent casual dining.

Dining area opens out to a covered patio, perfect for entertaining.