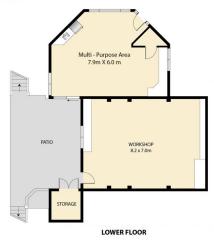

Downstairs is a huge multipurpose area as well as a generous workshop for the enthusiast!

An over-sized double carport with easy covered access to the home.

3 📭 2 🔓 2 😭

**Price** : \$ 910,000 **Land Size** : 4325 sqm

Roor plan is for illustrative purposes only. Any dimensions are approximate. All information gathered here fron ource we believe reliable. However we cannot guarantee its accuracy and interested persons should make the wow enquiries to determine to your satisfaction as to the suitability of the property for your space requirement