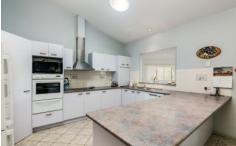

## Features include -

Three generous bedrooms with robes, ensuited master with walk in robe.

Centrally located living room and kitchen offering ample bench and cupboard space plus corner pantry.

Large informal dining/family room, perfect for entertaining with access to wrap-around, covered deck.