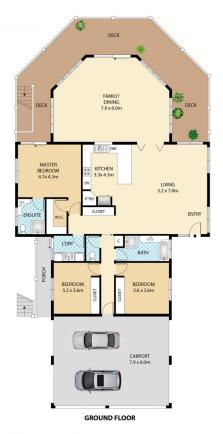

## Features include -

Three generous bedrooms with robes, ensuited master with walk in robe.

Centrally located living room and kitchen offering ample bench and cupboard space plus corner pantry.

Large informal dining/family room, perfect for entertaining with access to wrap-around, covered deck.

Roor plan is for illustrative purposes only. Any dimensions are approximate. All information gathered here fron ource we believe reliable. However we cannot guarantee its accuracy and interested persons should make the wow enquiries to determine to your satisfaction as to the suitability of the property for your space requirement