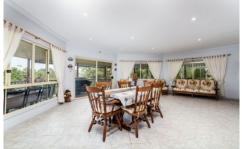

## Features include -

Three generous bedrooms with robes, ensuited master with walk in robe.

Centrally located living room and kitchen offering ample bench and cupboard space plus corner pantry.

Large informal dining/family room, perfect for entertaining with access to wrap-around, covered deck.