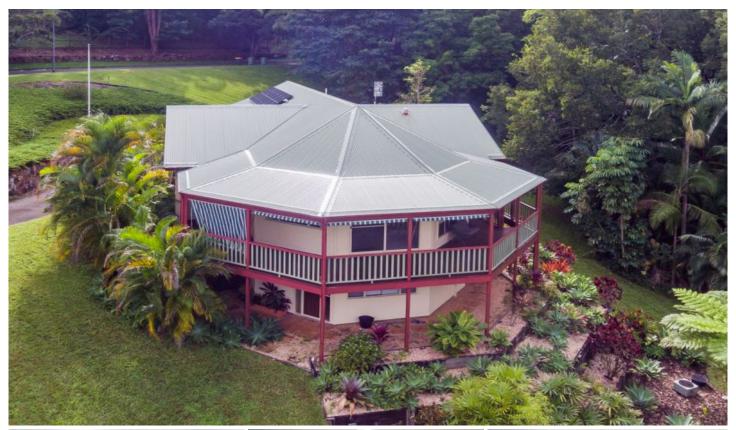

## 19 Lemon Grove Place Rosemount QLD

Offered to the market is this wonderful Rosemount colonial style home on over an acre of undulating land with a great balance of rainforest and cleared ground. Nestled in a prominent position in a wonderful location amongst other quality homes.

## Features include -

Three generous bedrooms with robes, ensuited master with walk in robe.

Centrally located living room and kitchen offering ample bench and cupboard space plus corner pantry.

Large informal dining/family room, perfect for entertaining with access to wrap-around, covered deck.

Downstairs is a huge multipurpose area as well as a generous workshop for the enthusiast!

An over-sized double carport with easy covered access to the home.

3 📭 2 🔓 2 😭

**Price** : \$ 910,000 **Land Size** : 4325 sqm