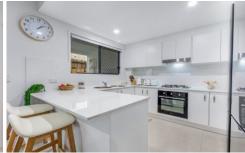

Upstairs contains two large bedrooms: both have access to their own exclusive ensuite and walk-in robe. There is also a secondary living area and study nook to facilitate a 21st Century lifestyle.

Downstairs showcases stylish open plan living between the living, dining and kitchen and flows outside onto the undercover and private entertaining area. There is a secondary toilet and powder room for your convenience.