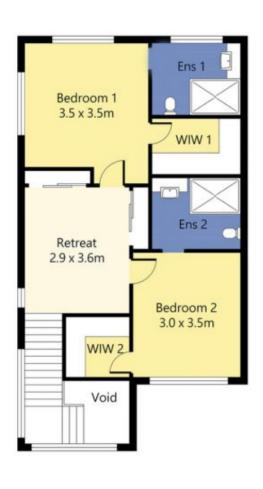

**Ground Floor** 

First Floor

Floor plan is for illustrative purposes only, subject to variations and not to exact scale. Areas are approximate only and are subject to change. Buyers should make their own enquiries and consult the identification plan in the disclosure documents for further details. FloorPlan drawn by iPhotorealestate.

Upstairs contains two large bedrooms: both have access to their own exclusive ensuite and walk-in robe. There is also a secondary living area and study nook to facilitate a 21st Century lifestyle.

Downstairs showcases stylish open plan living between the living, dining and kitchen and flows outside onto the undercover and private entertaining area. There is a secondary toilet and powder room for your convenience.