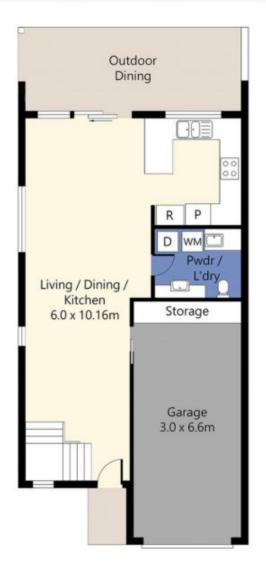

**Ground Floor** 

First Floor

Floor plan is for illustrative purposes only, subject to variations and not to exact scale. Areas are approximate only and are subject to change. Buyers should make their own enquiries and consult the identification plan in the disclosure documents for further details. FloorPlan drawn by iPhotorealestate.

Upstairs contains two large bedrooms: both have access to their own exclusive ensuite and walk-in robe. There is also a secondary living area and study nook to facilitate a 21st Century lifestyle.

Downstairs showcases stylish open plan living between the living, dining and kitchen and flows outside onto the undercover and private entertaining area. There is a secondary toilet and powder room for your convenience.