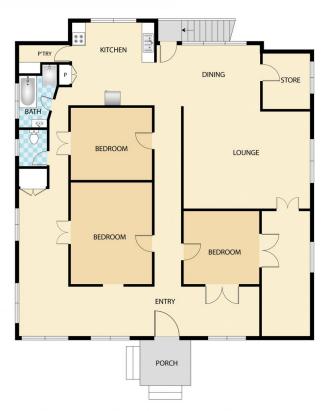

## 153 Nambour-Mapleton Road Nambour QLD

Those looking for a home with loads of charm will find it here. This classic Queenslander is well over 100 years old and is one of Nambour's historic homes.

With many of the hallmarks of a high-end home of the era: huge living area, soaring ceilings, picture rails wide floorboards, stained glass windows, timber arches, VJ walls, large bedrooms, french doors - even a built-in crystal cabinet.

🕮 3 BED 🚇 1 BATH 🖛 1 CAR

153 Nambour Mapleton Rd, Nambour

loor plan is for illustrative purposes only. Any dimensions are approximate. All information gathered here from ource we believe reliable. However we cannot quaranter less accuracy and interested persons should make their www.enequiries to determine to your satisfaction as to the suitability of the property for your space requirements. his floor plan produced by Step Inside property Imaging ©Copyright This image may not be used or reproduced in whole or part with out written permission