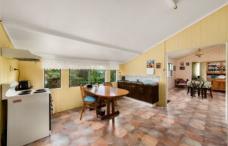

## 153 Nambour-Mapleton Road Nambour QLD

Those looking for a home with loads of charm will find it here. This classic Queenslander is well over 100 years old and is one of Nambour's historic homes.

With many of the hallmarks of a high-end home of the era: huge living area, soaring ceilings, picture rails wide floorboards, stained glass windows, timber arches, VJ walls, large bedrooms, french doors - even a built-in crystal cabinet.

Sitting on an 802m2 block - there's loads of room for a shed, granny flat or caravan in the backyard.

This home needs to be inspected to get the full experience.

Open for inspection this weekend.