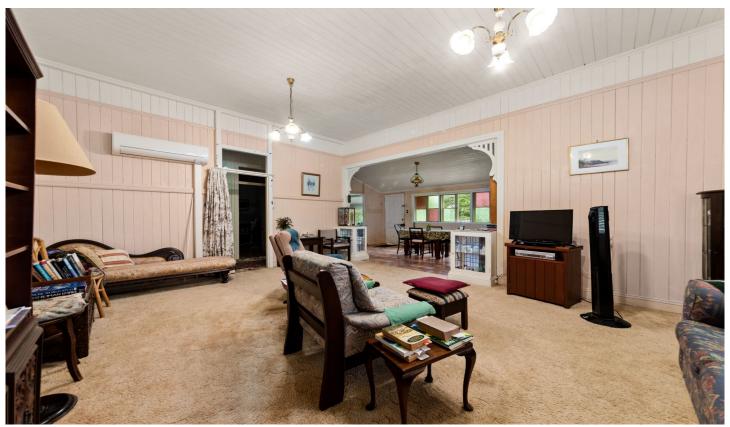

## 153 Nambour-Mapleton Road Nambour QLD

Those looking for a home with loads of charm will find it here. This classic Queenslander is well over 100 years old and is one of Nambour's historic homes.

With many of the hallmarks of a high-end home of the era: huge living area, soaring ceilings, picture rails wide floorboards, stained glass windows, timber arches, VJ walls, large bedrooms, french doors - even a built-in crystal cabinet.

Sitting on an 802m2 block - there's loads of room for a shed, granny flat or caravan in the backyard.

This home needs to be inspected to get the full experience.

Open for inspection this weekend.