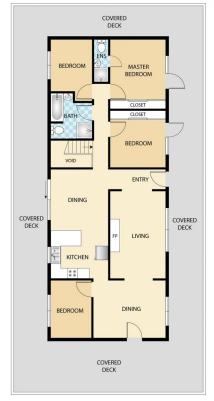

There are multiple living spaces, four bedrooms, and three bathrooms and there's potential to convert the area downstairs to dual living.

Features Wrap around verandas Great views

## 4 🕮 3 🖺 2 🖨

Price : \$ 785,000 Building Size : 280 sqm Land Size : 1069 sqm

View : https://www.keylinerealty.com/sale/qld/s

unshine-coast/nambour/residential/hous

e/7021284

Andrew Hicks 07 5441 2511

Paul Skelton 07 5441 2511

FIRST FLOOR

🕮 4 BED 🕒 2 BATH 🖛 2 CAR

10 St James Ct, Nambour

Floor plan is for illustrative purposes only. Any dimensions are approximate. All information gathered here from source we believe reliable. However we cannot quaranter les accuracy and interested persons should make their own enquities to determine to your satisfaction as to the suitability of the property for your space requirements. This floor plan produced by Step inside property imaging ©Copyright This image may not be used or reproduced in whole or part with out written permission