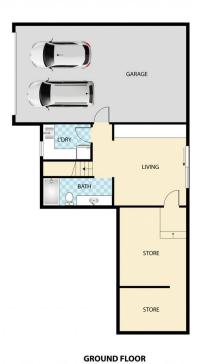

There are multiple living spaces, four bedrooms, and three bathrooms and there's potential to convert the area downstairs to dual living.

Features Wrap around verandas Great views

## 4 🕮 3 🖺 2 🖨

Price : \$ 785,000 Building Size : 280 sqm Land Size : 1069 sqm

View : https://www.keylinerealty.com/sale/qld/s

unshine-coast/nambour/residential/hous

e/7021284

Andrew Hicks 07 5441 2511

Paul Skelton 07 5441 2511

FIRST FLOOR

🕮 4 BED 🕒 2 BATH 🖛 2 CAR

10 St James Ct, Nambour

Floor plan is for illustrative purposes only. Any dimensions are approximate. All information gathered here from source we believe reliable. However we cannot quaranter les accuracy and interested persons should make their own enquities to determine to your satisfaction as to the suitability of the property for your space requirements. This floor plan produced by Step inside property imaging ©Copyright This image may not be used or reproduced in whole or part with out written permission