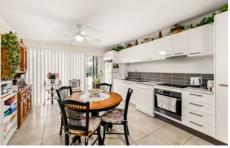

The living space is of open plan design and offers a well appointed kitchen with stone bench tops and casual dining.

A comfortable airconditioned lounge room and access doors out to a private courtyard, there is even a front patio offering great versatility.