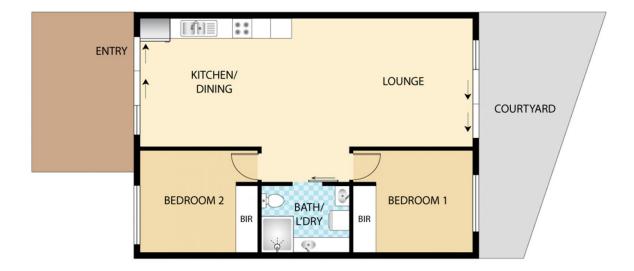

## 12/25 Mount Pleasant Road Nambour QLD

This ground floor unit is privately positioned in this modern complex just a short drive to the conveniences of town.

Two generous bedrooms with built in robes and ceiling fans.

The living space is of open plan design and offers a well appointed kitchen with stone bench tops and casual dining.

A comfortable airconditioned lounge room and access doors out to a private courtyard, there is even a front patio offering great versatility.

🕮 2 BED 🚇 1 BATH 🖛 1 CAR

12/25 Mt Pleasant Rd , Nambour Roor plan is for illusure we believe on exquires to a first forty plan produced in the plan produced in

loor plan is for illustrative purposes only. Any dimensions are approximate. All information gathered here from the believe reliable. However we cannot guarantee its accuracy and interested persons should make their www enquiries to determine to your satisfaction as to the suitability of the property for your space requirements. his floor plan produced by Step Inside property inwaging Copyright This Image may not be used or reproduced whole or part with out written permission