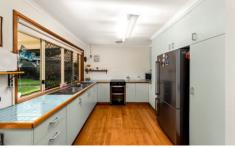

The kitchen has good bench and cupboard space with adjacent informal dining and access onto a northeast facing covered patio area.

There is a shed/studio for the hobbiest, amongst mature gardens on a level and very usable allotment.