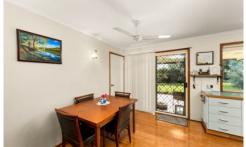

The kitchen has good bench and cupboard space with adjacent informal dining and access onto a northeast facing covered patio area.

There is a shed/studio for the hobbiest, amongst mature gardens on a level and very usable allotment.