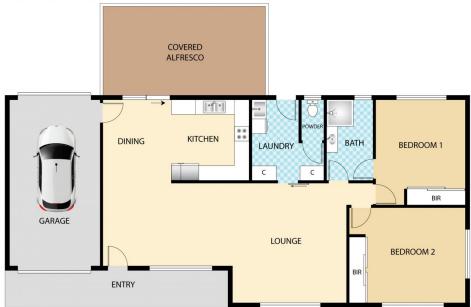

Excellent off street parking, single garage with internal entry.

2 📭 1 🖺 1 🖨

**Price** : \$ 625,000 **Land Size** : 717 sqm

**View**: https://www.keylinerealty.com/sale/qld/suns

hine-coast/coes-creek/residential/house/703

5727

Paul Skelton 07 5441 2511

Steven Clay 0754412511

🖺 2 BED 🚇 1 BATH 👄 1 CAR

15 Mountain Breeze Crt, Coes Creek

Floor plan is for illustrative purposes only. Any dimensions are approximate. All information gathered here from source we believe reliable. However we cannot guarantee its accuracy and interested persons should make their own enquiries to determine to your satisfaction as to the suitability of the property for your space requirements. This floor plan produced by Step Inside property imaging Copyright This image may not be used or reproduced in whole or part with out written permission