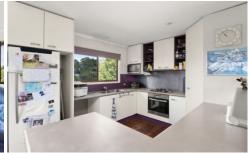

## 4 Kerrs Lane Coes Creek QLD

This north-facing Coes Creek home has lots to love. From the open-plan design and polished timber floors to the large block with side access.

There's potential for an extra bedroom or office downstairs with its own bathroom and toilet. Dual living could be a consideration here. The family room - as noted on the plan is just below the 2.4 metres required for a habitable space.

## **Features**

- Polished timber floors
- -Large office or 4th bedroom
- Second shower and toilet
- Double lock-up garage (tandem)
- 809m2 with room for a pool or shed
- -The property has side access
- -This property is in a prime location with schools, shops,