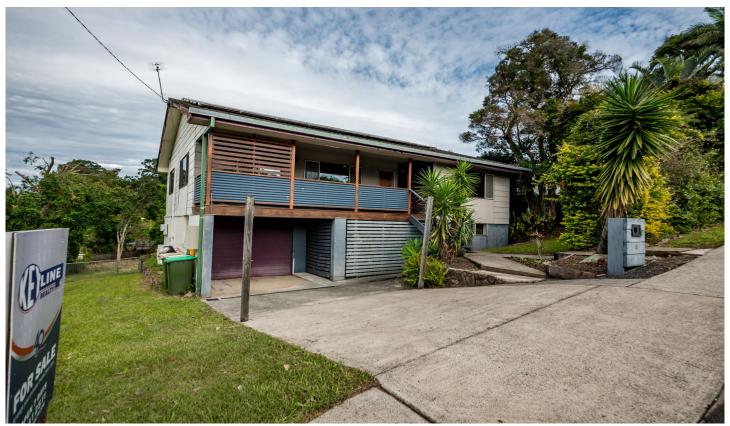

## 4 Kerrs Lane Coes Creek QLD

This north-facing Coes Creek home has lots to love. From the open-plan design and polished timber floors to the large block with side access.

There's potential for an extra bedroom or office downstairs with its own bathroom and toilet. Dual living could be a consideration here. The family room - as noted on the plan is just below the 2.4 metres required for a habitable space.

## **Features**

- Polished timber floors
- -Large office or 4th bedroom
- Second shower and toilet
- Double lock-up garage (tandem)
- 809m2 with room for a pool or shed
- -The property has side access
- -This property is in a prime location with schools, shops,

## 4 🕒 2 📛 2 🖨

Price : \$ 590,000 Building Size : 113 sqm Land Size : 809 sqm

Land Size : 809 sqm View : https://ww

: https://www.keylinerealty.com/sale/qld/s unshine-coast/coes-creek/residential/ho

use/7048270