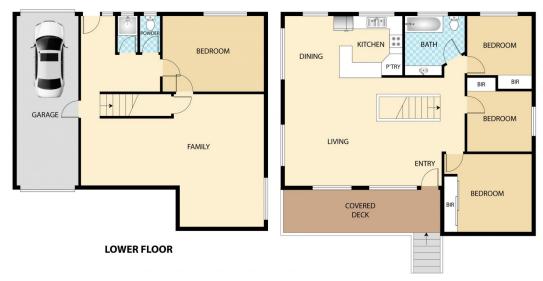

## 4 Kerrs Lane Coes Creek QLD

This north-facing Coes Creek home has lots to love. From the open-plan design and polished timber floors to the large block with side access.

There's potential for an extra bedroom or office downstairs with its own bathroom and toilet. Dual living could be a consideration here. The family room - as noted on the plan is just below the 2.4 metres required for a habitable space.

## **Features**

- Polished timber floors
- -Large office or 4th bedroom
- Second shower and toilet
- Double lock-up garage (tandem)
- 809m2 with room for a pool or shed
- -The property has side access
- -This property is in a prime location with schools, shops,

Andrew Hicks 07 5441 2511

Steven Clay 0754412511

**GROUND FLOOR** 

🕮 4 BED 🕒 1 BATH 🗢 2 CAR

4 Kerrs Lane, Coes Creek

Floor plan is for Illustrative purposes only. Any dimensions are approximate. All information gathered here from source we believe reliable. However we cannot quaranter les accuracy and interested persons should make their own enquities to determine to your satisfaction as to the suitability of the property for your space requirements. This floor plan produced by Step inside property Imaging ©Copyright This image may not be used or reproduced in whole or part with out written permission