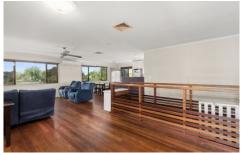

## 4 Kerrs Lane Coes Creek QLD

This north-facing Coes Creek home has lots to love. From the open-plan design and polished timber floors to the large block with side access.

There's potential for an extra bedroom or office downstairs with its own bathroom and toilet. Dual living could be a consideration here. The family room - as noted on the plan is just below the 2.4 metres required for a habitable space.

## **Features**

- Polished timber floors
- -Large office or 4th bedroom
- Second shower and toilet
- Double lock-up garage (tandem)
- 809m2 with room for a pool or shed
- -The property has side access
- -This property is in a prime location with schools, shops,