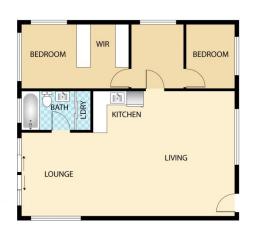

16 Platypus Creek Rd, Dulong

Floor plan is for illustrative purposes only. Any dimensions are approximate. All information gathered here from source we believe reliable. However we cannot guarantee its accuracy and interested persons should make their own enquiries to determine to your satisfaction as to the suitability of the property for your space requirements. This floor plan produced by Step Inside property imaging Copyright This image may not be used or reproduced in whole or 2nd with out written permission