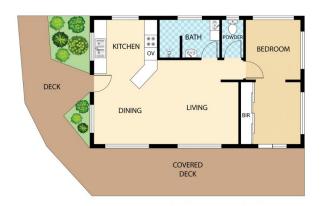

16 Platypus Creek Rd, Dulong

Floor plan is for illustrative purposes only. Any dimensions are approximate. All information gathered here from source we believe reliable. However we cannot guarantee its accuracy and interested persons should make their own enquiries to determine to your satisfaction as to the suitability of the property for your space requirements. This floor plan produced by Step Inside property imaging Copyright This image may not be used or reproduced in whole or 2nd with out written permission