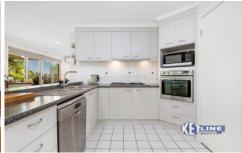

The home has been modernised with recent kitchen and lighting upgrades, and the living areas and kitchen feature a surround sound system for your appreciative listening.

Outside, you'll find a beautifully landscaped tiered garden area: take in the views from the top platform - you could even top it off with adding in a gazebo!