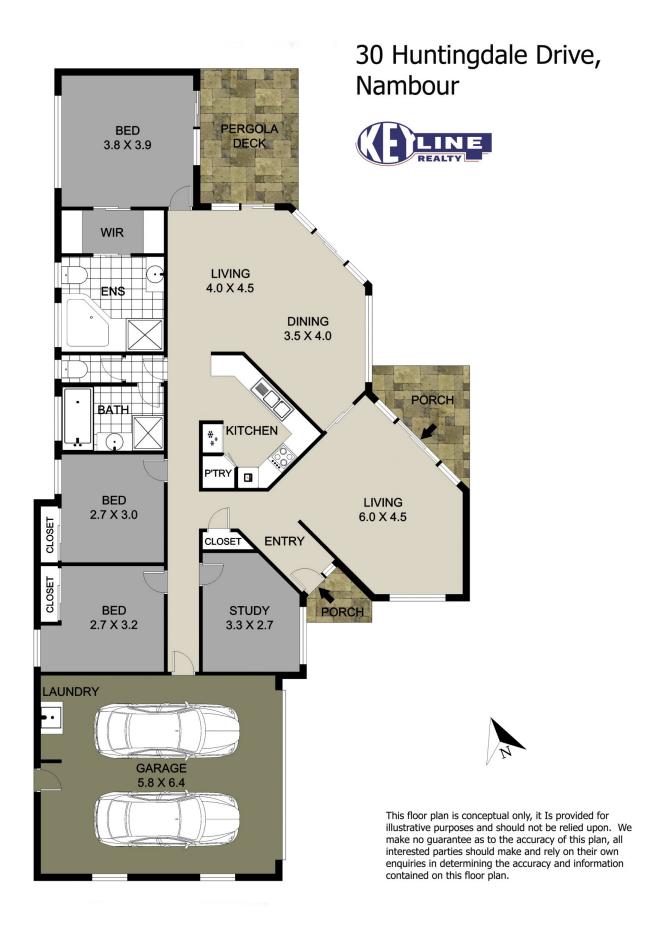

## 30 Huntingdale Drive Nambour QLD

Located in a sought-after estate, and just a stroll away from the neighbourhood park, is this elegantly presented four bedroom family home.

Set on one level, there is plenty of space for all the family to enjoy with two large living areas, spacious patio and outdoor living, and a double garage. The master bedroom has a large ensuite with walk-in robe and direct access to the patio.

The home has been modernised with recent kitchen and lighting upgrades, and the living areas and kitchen feature a surround sound system for your appreciative listening.

Outside, you'll find a beautifully landscaped tiered garden area: take in the views from the top platform - you could even top it off with adding in a gazebo!