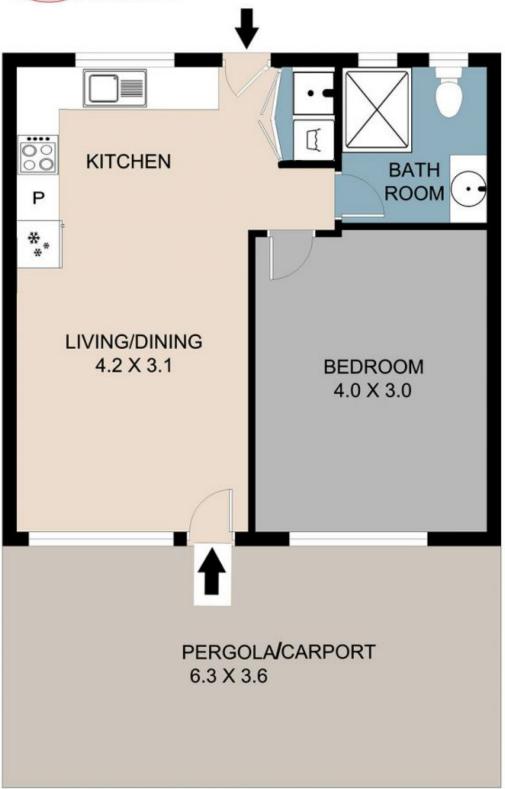

## 2/29-31 Court Road Nambour QLD

This one-bedroom air-conditioned unit is ideally situated only a short walk to the shops, local gym and bus to the coast.

Features of this low maintenance property include:

- Open plan air-conditioned living/dining area
- Well designed modern kitchen
- Bright, clean bathroom and laundry
- Security screens
- Private patio area out the back
- Single carport and entertaining area or extra living
- very low body corporate fees (just over \$100 a month)
- pet friendly
- electric hot water and stove

## 1 🚐 1 🖺 1 🗬

Price : \$ 355,000 Building Size : 42 sqm Land Size : 67 sqm

**View**: https://www.keylinerealty.com/sale/qld/s

unshine-coast/nambour/residential/unit/7

306502

Mark Dunlop 07 5441 2511

This floor plan is conceptual only, it is provided for illustrative purposes and should not be relied upon. We make no guarantee as to the accuracy of this plan, all interested parties should make and rely on their own enquiries in determining the accuracy and information contained on this floor plan.