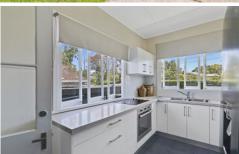

- Character Filled With Timber Floor Boards, Adorned Ceilings & Casement Windows
- 6.8kw, 20 Panel Solar System Installed
- 2000lt Rainwater Tank