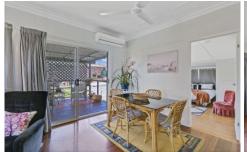

- Character Filled With Timber Floor Boards, Adorned Ceilings & Casement Windows
- 6.8kw, 20 Panel Solar System Installed
- 2000lt Rainwater Tank