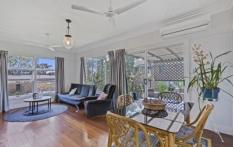

- Character Filled With Timber Floor Boards, Adorned Ceilings & Casement Windows
- 6.8kw, 20 Panel Solar System Installed
- 2000lt Rainwater Tank