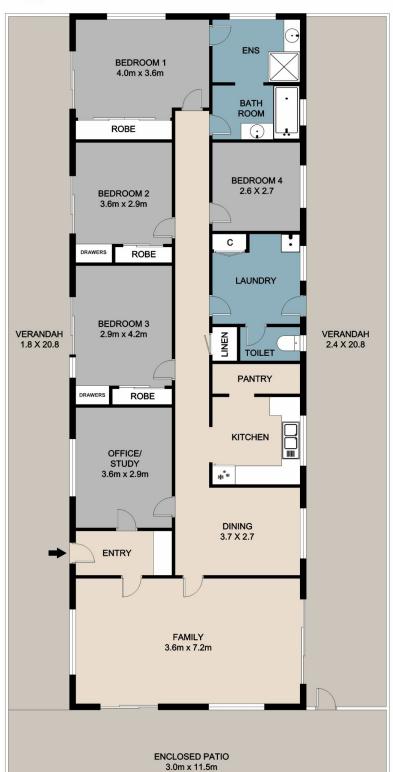

Well away from the hustle and bustle, the home was designed with a growing family in mind. There are five bedrooms, multiple living areas, and verandahs that run the length of both sides of the home.

The kitchen is at the heart of the home. From here you can watch the kids play in the fully fenced yard or set them free in the undulating pastures whilst the horses graze in the tree-lined paddock. A little further afield, a fabulous little secret is revealed - a huge private watering hole that feeds off the permanent spring-fed Tin Kettle Creek.

This floor plan is conceptual only, it is provided for illustrative purposes and should not be relied upon. We make no guarantee as to the accuracy of this plan, all interested parties should make and rely on their own enquiries in determining the accuracy and information contained on this floor plan.