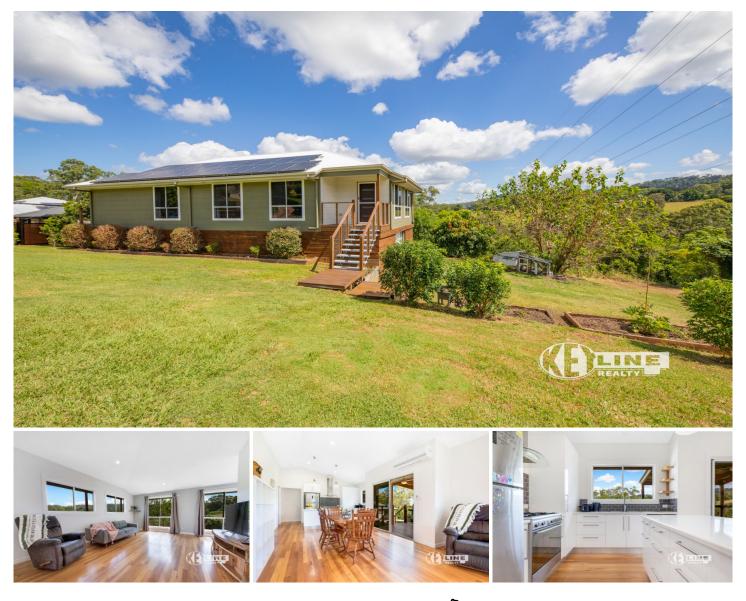

## 16-18 James Whalley Drive Burnside QLD

Where else will you find a modern build on just under half an acre within a quality neighbourhood that's only a few minutes to town?

Featuring four bedrooms, and plenty of street appeal, this family home is perfect for those seeking a little bit of peace and a lot of space. The spacious open plan kitchen, dining and living features views out to hills of Dulong, and has room for the whole family. The master bedroom adjoins the ensuite, and each of the bedrooms have built-in robes.

Outside, the deck is great for parties, or simply enjoying the atmosphere with a cold drink in the breezes. There's also plenty of storage area underneath the home, and there's a dedicated storage room. This storage area could also be used as a carport, and there's even potential to build underneath. Additionally, there's 6.6 kW of solar panels:

## 4 🍋 2 📛

| Price         | :\$687,000    |
|---------------|---------------|
| Building Size | : 127 sqm     |
| Land Size     | : 1970 sqm    |
| View          | : https://www |
|               | unahina ar    |