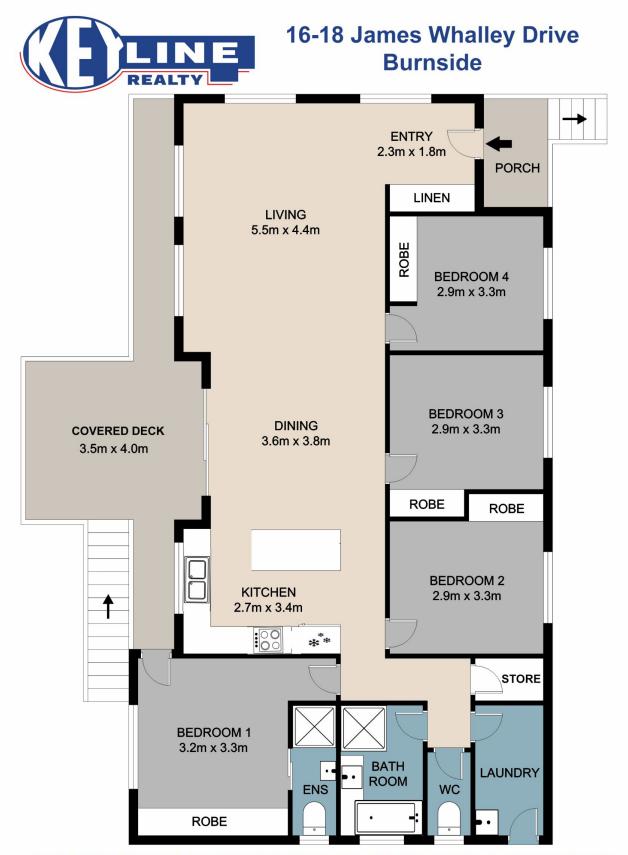

## 16-18 James Whalley Drive Burnside QLD

Where else will you find a modern build on just under half an acre within a quality neighbourhood that's only a few minutes to town?

Featuring four bedrooms, and plenty of street appeal, this family home is perfect for those seeking a little bit of peace and a lot of space. The spacious open plan kitchen, dining and living features views out to hills of Dulong, and has room for the whole family. The master bedroom adjoins the ensuite, and each of the bedrooms have built-in robes.

Outside, the deck is great for parties, or simply enjoying the atmosphere with a cold drink in the breezes. There's also plenty of storage area underneath the home, and there's a dedicated storage room. This storage area could also be used as a carport, and there's even potential to build underneath. Additionally, there's 6.6 kW of solar panels:

- sqm
- 0 sqm
  - s://www.keylinerealty.com/sale/qld/s unshine-coast/burnside/residential/hous e/7442406

The Andrew Hicks Team KeyMaekRealthop 0754412511 07 5441 2511

This floor plan is conceptual only, it is provided for illustrative purposes and should not be relied upon. We make no guarantee as to the accuracy of this plan, all interested parties should make and rely on their own enquiries in determining the accuracy and information contained on this floor plan.